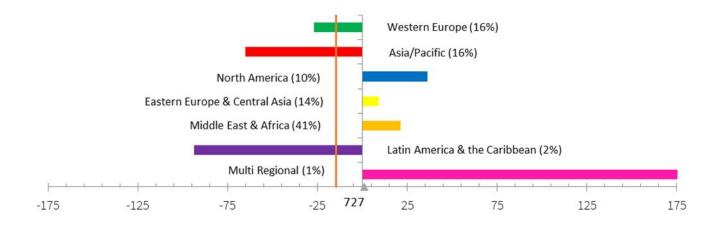

The SCI takes into account the three dimensions of Innovation Support, Creative Intensity, and Delivery Capability. On average, centres in Western Europe and Latin America & the Caribbean score higher for Creative Intensity, while centres in North America score higher for Innovation Support. Centres in Asia/Pacific perform well in Delivery Capability. In the other regions, the dimensions are well-balanced.

### **Eastern Europe & Central Asia**

- There are nine centres from Eastern Europe & Central Asia in the index.
- Tallinn leads the region in 44th place globally, with Astana in second position in the region.
- Tallinn improved 12 rank places and Budapest was up 11 places.
- The majority of centres in the region improved their rating, with the average rating up 1.09%.