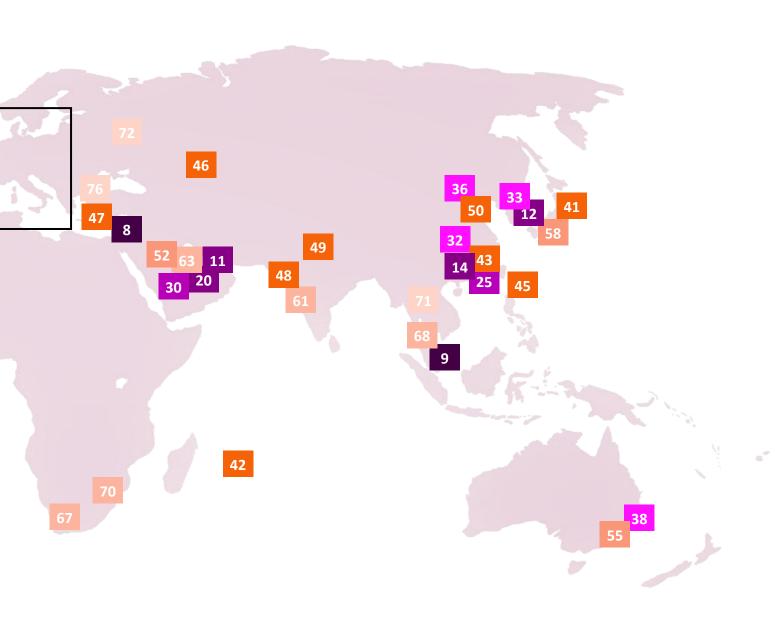

### Asia/Pacific

- 19 Asia/Pacific centres feature in SCI 11.
- Singapore, Busan, and Shenzhen rank in the top 20 in the world.
- Eight centres in the region maintained their position or rose in the rankings in SCI 11.
- The average change in rating in the region was -0.02%.

#### Middle East & Africa

- Nine centres in the region feature in the SCI with Tel Aviv, Dubai, and Abu Dhabi in the top 20.
- Eight centres in the region maintained or improved their rank position, with Doha and Bahrain each up more than 10 places.
- The average rating in the region rose by 1.4%.

### **Eastern Europe & Central Asia**

- There are nine centres from Eastern Europe & Central Asia in the index.
- Tallinn leads the region in 44th place globally, with Astana in second position in the region.
- Tallinn improved 12 rank places and Budapest was up 11 places.
- The majority of centres in the region improved their rating, with the average rating up 1.09%.