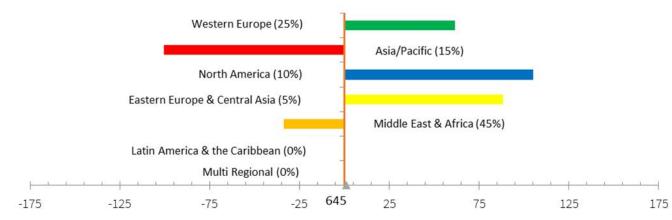

### **Latin America & The Caribbean**

- Bermuda consolidated its lead in the region, improving six rank places to 51st.
- Cayman Islands improved 11 rank places to take second place from Mexico City.
- The increase in the average rating for this region at 2.49% was the biggest improvement across the six regions we track in the index.