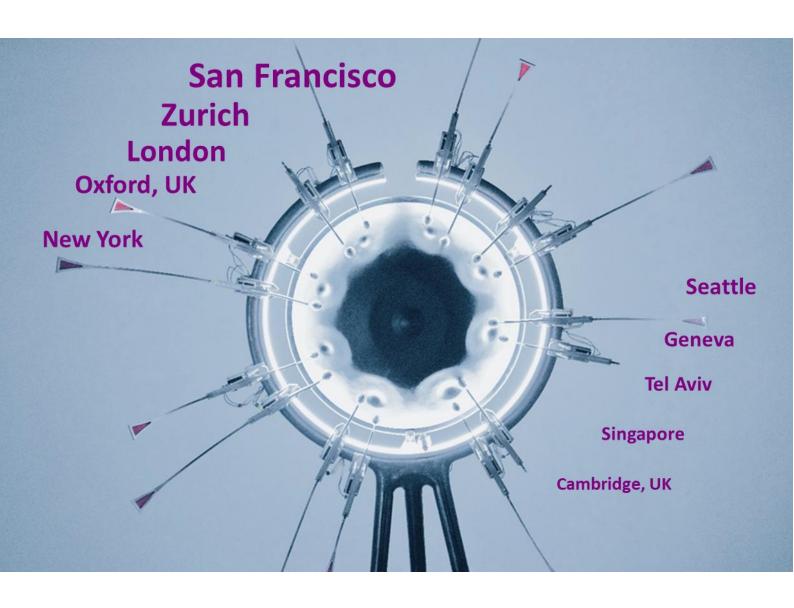

#### **SCI 11 Results**

- San Francisco and Zurich took first and second places in the index, overtaking London.
- Five Western European centres feature in the top 10, alongside three US centres.
- Singapore and Tel Aviv also feature in the top 10.
- Eight centres rose 10 or more places in the ranking in SCI 11, while five centres fell 10 or more places.

### **North America**

- Nine North American centres feature in SCI 11 and five are in the world top 20.
- San Francisco and Seattle improved their ranking compared with SCI 10.
- Other North American centres fell in the rankings and ratings.
- The average rating in North American centres was up 0.1%.

#### **Western Europe**

- 26 Western European centres feature in SCI 11, with five centres ranking in the top 10 and a further four centres in the top 20.
- 13 centres in the region maintained or improved their ranking, and Luxembourg, Edinburgh, and Frankfurt rose 10 or more places.
- All but seven centres rose in the ratings with the average rating for Western European centres up 0.61%.