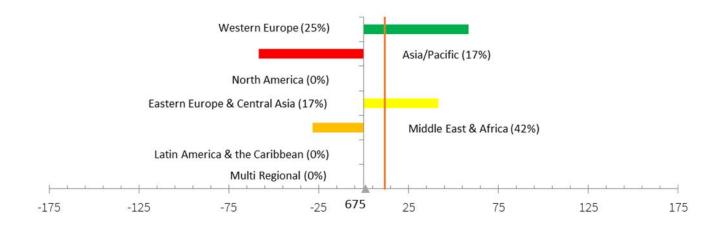

The SCI takes into account the three dimensions of Innovation Support, Creative Intensity, and Delivery Capability. On average, centres in Western Europe and Latin America & the Caribbean score higher for Creative Intensity, while centres in North America score higher for Innovation Support. Centres in Asia/Pacific perform well in Delivery Capability. In the other regions, the dimensions are well-balanced.