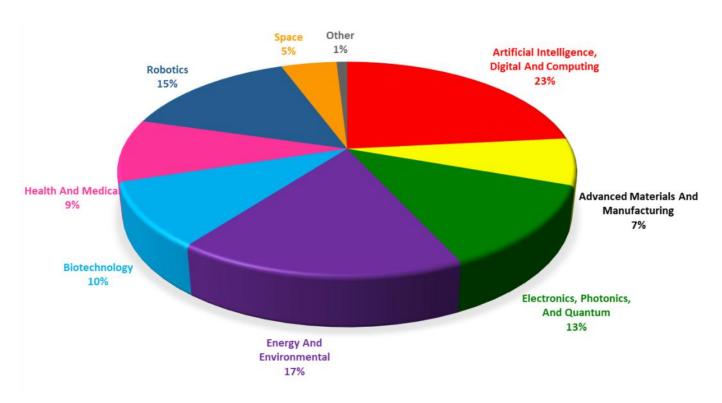

We asked respondents to the SCI survey to identify the areas of technology which are likely to have the most impact on industry over the next five years. Almost a quarter of respondents identified 'Artificial Intelligence, Digital And Computing' as likely to have the greatest impact, with 'Energy And Environmental Technology', and 'Robotics' mentioned by 17% and 15% of respondents respectively.