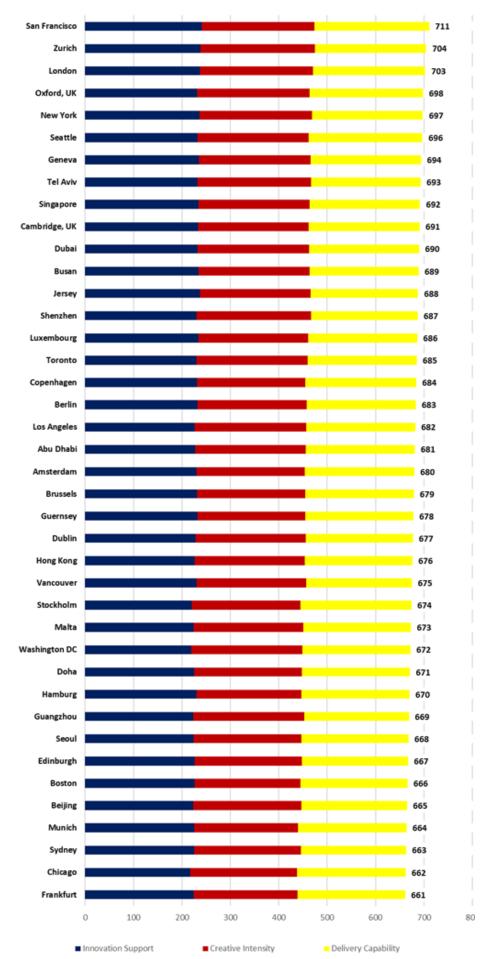

# SCI 11 Ranks And Ratings

Table 1 | Smart Centres Index 11: Ranks And Ratings

| Centre         Soli 1         Schling         Rank Rating         Rating           San Francisco         1         711         4         696         A3         A15           Zurich         2         704         3         698         A1         A6           London         3         703         1         706         ▼2         ▼3           Oxford, UK         4         698         8         692         A4         A6           New York         5         697         2         701         ▼3         ▼4           Seattle         6         696         12         687         A6         A9           Geneva         7         694         7         693         0         A1         A2           Islance         8         693         9         691         A1         A2           Singapore         9         692         5         695         ▼4         ▼3           Cambridge, UK         10         6                               | Combine       | SC   | CI 11  | SCI  | SCI 10 |             | Change In   |
|------------------------------------------------------------------------------------------------------------------------------------------------------------------------------------------------------------------------------------------------------------------------------------------------------------------------------------------------------------------------------------------------------------------------------------------------------------------------------------------------------------------------------------------------------------------------------------------------------------------------------------------------------------------------------------------------------------------------------------------------------------------------------------------------------------------------------------------------------------------------------------------------------------------------------------------------------------------------------------------------------------------------------------------------------------------------------------------------------------------------------------------------------------------------------------------|---------------|------|--------|------|--------|-------------|-------------|
| Zurich         2         704         3         698         ▲1         ▲6           London         3         703         1         706         ¥2         ₹3           Oxford, UK         4         698         8         692         ▲4         ▲6           New York         5         697         2         701         ₹3         ₹4           Seattle         6         696         12         687         ▲6         △9           Geneva         7         694         7         693         0         ▲1           Tel Aviv         8         693         9         691         ▲1         ▲2           Singapore         9         692         5         695         ₹4         ₹3           Cambridge, UK         10         691         6         694         ₹4         ₹3           Dublai         11         690         11         689         0         ▲1           Busan         12         688         13         686         ▲1         ▲2           Jersey         13         687         17         681         A4         ▲6           Shenzhen         14                                                                                                          | Centre        | Rank | Rating | Rank | Rating |             |             |
| London         3         703         1         706         ▼2         ▼3           Oxford, UK         4         698         8         692         ▲4         ▲6           New York         5         697         2         701         ▼3         ▼4           Seattle         6         696         12         687         ▲6         ▲9           Geneva         7         694         7         693         0         ▲1           Tel Aviv         8         693         9         691         ▲1         ▲2           Singapore         9         692         5         695         ▼4         ▼3           Cambridge, UK         10         691         6         694         ▼4         ▼3           Dubai         11         690         11         689         0         ▲1           Busan         12         688         13         686         ▲1         ▲2           Jersey         13         687         17         681         ▲4         ▲6           Shenzhen         14         686         18         679         ▲4         A7           Luxembourg         15                                                                                                     | San Francisco | 1    | 711    | 4    | 696    | <b>▲</b> 3  | <b>▲</b> 15 |
| Oxford, UK         4         698         8         692         ▲ 4         ▲ 6           New York         5         697         2         701         ▼3         ▼4           Seattle         6         696         12         687         ▲ 6         ▲ 9           Geneva         7         694         7         693         0         ▲ 1           Tel Aviv         8         693         9         691         ▲ 1         ▲ 2           Singapore         9         692         5         695         ▼4         ▼3           Cambridge, UK         10         691         6         694         ▼4         ▼3           Dubai         11         690         11         689         0         ▲ 1           Busan         12         688         13         686         ▲ 1         ▲ 2           Jersey         13         687         17         681         ▲ 4         ▲ 6           Shenzhen         14         686         18         679         ▲ 4         ▲ 7           Luxembourg         15         685         27         670         ▲ 12         ▲ 15           Toronto                                                                                           | Zurich        | 2    | 704    | 3    | 698    | <b>1</b>    | <b>A</b> 6  |
| New York         5         697         2         701         ▼3         ▼4           Seattle         6         696         12         687         ▲6         ▲9           Geneva         7         694         7         693         0         ▲1           Tel Aviv         8         693         9         691         ▲1         ▲2           Singapore         9         692         5         695         ▼4         ▼3           Cambridge, UK         10         691         6         694         ▼4         ▼3           Dubai         11         690         11         689         0         ▲1           Busan         12         688         13         686         ▲1         ▲2           Jersey         13         687         17         681         ▲4         ▲6           Shenzhen         14         686         18         679         ▲4         ▲7           Luxembourg         15         685         27         670         ▲12         ▲15           Toronto         16         684         14         685         ¥2         ▼1           Copenhagen         17 </td <td>London</td> <td>3</td> <td>703</td> <td>1</td> <td>706</td> <td>▼2</td> <td>▼3</td> | London        | 3    | 703    | 1    | 706    | ▼2          | ▼3          |
| Seattle         6         696         12         687         ▲ 6         ▲ 9           Geneva         7         694         7         693         0         ▲ 1           Tel Aviv         8         693         9         691         ▲ 1         ▲ 2           Singapore         9         692         5         695         ▼ 4         ▼ 3           Cambridge, UK         10         691         6         694         ▼ 4         ▼ 3           Dubai         11         690         11         689         0         ▲ 1           Busan         12         688         13         686         ▲ 1         ▲ 2           Jersey         13         687         17         681         ▲ 4         ♠ 6           Shenzhen         14         686         18         679         ▲ 4         ♠ 7           Luxembourg         15         685         27         670         ▲ 12         ▲ 15           Toronto         16         684         14         685         ▼ 2         ▼ 1           Copenhagen         17         683         22         675         ▲ 5         ▲ 8           Berlin                                                                                   | Oxford, UK    | 4    | 698    | 8    | 692    | <b>A</b> 4  | <b>A</b> 6  |
| Geneva         7         694         7         693         0         ▲1           Tel Aviv         8         693         9         691         ▲1         ▲2           Singapore         9         692         5         695         ▼4         ▼3           Cambridge, UK         10         691         6         694         ▼4         ▼3           Dubai         11         690         11         689         0         ▲1           Busan         12         688         13         686         ▲1         ▲2           Jersey         13         687         17         681         ▲4         ▲6           Shenzhen         14         686         18         679         ▲4         ▲7           Luxembourg         15         685         27         670         ▲12         ▲15           Toronto         16         684         14         685         ▼2         ▼1           Copenhagen         17         683         22         675         ▲5         ▲8           Berlin         18         682         16         682         ▼2         0           Los Angeles                                                                                                     | New York      | 5    | 697    | 2    | 701    | <b>▼</b> 3  | ▼4          |
| Tel Aviv         8         693         9         691         ▲1         ▲2           Singapore         9         692         5         695         ▼4         ▼3           Cambridge, UK         10         691         6         694         ▼4         ▼3           Dubai         11         690         11         689         0         ▲1           Busan         12         688         13         686         ▲1         ▲2           Jersey         13         687         17         681         ▲4         ▲6           Shenzhen         14         686         18         679         ▲4         ▲7           Luxembourg         15         685         27         670         ▲12         ▲15           Toronto         16         684         14         685         ▼2         ▼1           Copenhagen         17         683         22         675         ▲5         ▲8           Berlin         18         682         16         682         ▼2         0           Los Angeles         19         681         10         690         ▼9         ▼9           Abu Dhabi                                                                                               | Seattle       | 6    | 696    | 12   | 687    | <b>A</b> 6  | <b>A</b> 9  |
| Singapore         9         692         5         695         ▼4         ▼3           Cambridge, UK         10         691         6         694         ▼4         ▼3           Dubai         11         690         11         689         0         ▲1           Busan         12         688         13         686         ▲1         ▲2           Jersey         13         687         17         681         ▲4         ▲6           Shenzhen         14         686         18         679         ▲4         ▲7           Luxembourg         15         685         27         670         ▲12         ▲15           Toronto         16         684         14         685         ▼2         ▼1           Copenhagen         17         683         22         675         ▲5         ▲8           Berlin         18         682         16         682         ▼2         0           Los Angeles         19         681         10         690         ♥9         ♥9           Abus Dhabi         20         680         23         674         ▲3         ▲6           Amsterdam                                                                                           | Geneva        | 7    | 694    | 7    | 693    | 0           | <b>1</b>    |
| Cambridge, UK         10         691         6         694         ▼4         ▼3           Dubai         11         690         11         689         0         ▲1           Busan         12         688         13         686         ▲1         ▲2           Jersey         13         687         17         681         ▲4         ▲6           Shenzhen         14         686         18         679         ▲4         ▲7           Luxembourg         15         685         27         670         ▲12         ▲15           Toronto         16         684         14         685         ▼2         ▼1           Copenhagen         17         683         22         675         ▲5         ▲8           Berlin         18         682         16         682         ▼2         0           Los Angeles         19         681         10         690         ▼9         ▼9           Abu Dhabi         20         680         23         674         ▲3         ▲6           Amsterdam         21         679         20         677         ▼1         ▲2           Brussels                                                                                           | Tel Aviv      | 8    | 693    | 9    | 691    | <b>1</b>    | <b>A</b> 2  |
| Dubai         11         690         11         689         0         ▲1           Busan         12         688         13         686         ▲1         ▲2           Jersey         13         687         17         681         ▲4         ▲6           Shenzhen         14         686         18         679         ▲4         ▲7           Luxembourg         15         685         27         670         ▲12         ▲15           Toronto         16         684         14         685         ▼2         ▼1           Copenhagen         17         683         22         675         ▲5         ▲8           Berlin         18         682         16         682         ▼2         0           Los Angeles         19         681         10         690         ▼9         ▼9           Abu Dhabi         20         680         23         674         ▲3         ▲6           Amsterdam         21         679         20         677         ▼1         ▲2           Brussels         22         678         31         666         ▲9         ▲12           Guernsey                                                                                              | Singapore     | 9    | 692    | 5    | 695    | ▼4          | ▼3          |
| Busan         12         688         13         686         ▲1         ▲2           Jersey         13         687         17         681         ▲4         ▲6           Shenzhen         14         686         18         679         ▲4         ▲7           Luxembourg         15         685         27         670         ▲12         ▲15           Toronto         16         684         14         685         ♥2         ▼1           Copenhagen         17         683         22         675         ▲5         ▲8           Berlin         18         682         16         682         ♥2         0           Los Angeles         19         681         10         690         ♥9         ♥9           Abu Dhabi         20         680         23         674         ▲3         ▲6           Amsterdam         21         679         20         677         ▼1         ▲2           Brussels         22         678         31         666         ▲9         ▲12           Guernsey         23         677         28         669         ▲5         ▲8           Dublin                                                                                            | Cambridge, UK | 10   | 691    | 6    | 694    | ▼4          | ▼3          |
| Jersey         13         687         17         681         ▲4         ▲6           Shenzhen         14         686         18         679         ▲4         ▲7           Luxembourg         15         685         27         670         ▲12         ▲15           Toronto         16         684         14         685         ▼2         ▼1           Copenhagen         17         683         22         675         ▲5         ▲8           Berlin         18         682         16         682         ▼2         0           Los Angeles         19         681         10         690         ▼9         ▼9           Abu Dhabi         20         680         23         674         ▲3         ▲6           Amsterdam         21         679         20         677         ▼1         ▲2           Brussels         22         678         31         666         ▲9         ▲12           Guernsey         23         677         28         669         ▲5         ▲8           Dublin         24         676         26         671         ▲2         ▲5           Hong Kong                                                                                        | Dubai         | 11   | 690    | 11   | 689    | 0           | <b>1</b>    |
| Shenzhen         14         686         18         679         ▲4         ▲7           Luxembourg         15         685         27         670         ▲12         ▲15           Toronto         16         684         14         685         ▼2         ▼1           Copenhagen         17         683         22         675         ▲5         ▲8           Berlin         18         682         16         682         ▼2         0           Los Angeles         19         681         10         690         ▼9         ▼9           Abu Dhabi         20         680         23         674         ▲3         ▲6           Amsterdam         21         679         20         677         ▼1         ▲2           Brussels         22         678         31         666         ▲9         ▲12           Guernsey         23         677         28         669         ▲5         ▲8           Dublin         24         676         26         671         ▲2         ▲5           Hong Kong         25         676         15         684         ▼10         ▼8           Vancouver<                                                                                   | Busan         | 12   | 688    | 13   | 686    | <b>1</b>    | <b>A</b> 2  |
| Luxembourg         15         685         27         670         ▲12         ▲15           Toronto         16         684         14         685         ▼2         ▼1           Copenhagen         17         683         22         675         ▲5         ▲8           Berlin         18         682         16         682         ▼2         0           Los Angeles         19         681         10         690         ▼9         ▼9           Abu Dhabi         20         680         23         674         ▲3         ▲6           Amsterdam         21         679         20         677         ▼1         ▲2           Brussels         22         678         31         666         ▲9         ▲12           Guernsey         23         677         28         669         ▲5         ▲8           Dublin         24         676         26         671         ▲2         ▲5           Hong Kong         25         676         15         684         ▼10         ▼8           Vancouver         26         675         21         676         ▼5         ▼1           Stockholm                                                                                   | Jersey        | 13   | 687    | 17   | 681    | <b>A</b> 4  | <b>A</b> 6  |
| Toronto         16         684         14         685         ▼2         ▼1           Copenhagen         17         683         22         675         ▲5         ▲8           Berlin         18         682         16         682         ▼2         0           Los Angeles         19         681         10         690         ▼9         ▼9           Abu Dhabi         20         680         23         674         ▲3         ▲6           Amsterdam         21         679         20         677         ▼1         ▲2           Brussels         22         678         31         666         ▲9         ▲12           Guernsey         23         677         28         669         ▲5         ▲8           Dublin         24         676         26         671         ▲2         ▲5           Hong Kong         25         676         15         684         ▼10         ▼8           Vancouver         26         675         21         676         ▼5         ▼1           Stockholm         27         674         19         678         ▼8         ▼4           Malta                                                                                          | Shenzhen      | 14   | 686    | 18   | 679    | <b>4</b>    | <b>A</b> 7  |
| Copenhagen       17       683       22       675       ▲5       ▲8         Berlin       18       682       16       682       ▼2       0         Los Angeles       19       681       10       690       ▼9       ▼9         Abu Dhabi       20       680       23       674       ▲3       ▲6         Amsterdam       21       679       20       677       ▼1       ▲2         Brussels       22       678       31       666       ▲9       ▲12         Guernsey       23       677       28       669       ▲5       ▲8         Dublin       24       676       26       671       ▲2       ▲5         Hong Kong       25       676       15       684       ▼10       ▼8         Vancouver       26       675       21       676       ▼5       ▼1         Stockholm       27       674       19       678       ▼8       ▼4         Malta       28       673       25       672       ▼3       ▲1         Washington DC       29       672       24       673       ▼5       ▼1         Doha                                                                                                                                                                                       | Luxembourg    | 15   | 685    | 27   | 670    | ▲12         | <b>▲</b> 15 |
| Berlin         18         682         16         682         ▼2         0           Los Angeles         19         681         10         690         ▼9         ▼9           Abu Dhabi         20         680         23         674         ▲3         ▲6           Amsterdam         21         679         20         677         ▼1         ▲2           Brussels         22         678         31         666         ▲9         ▲12           Guernsey         23         677         28         669         ▲5         ▲8           Dublin         24         676         26         671         ▲2         ▲5           Hong Kong         25         676         15         684         ▼10         ▼8           Vancouver         26         675         21         676         ▼5         ▼1           Stockholm         27         674         19         678         ▼8         ▼4           Malta         28         673         25         672         ▼3         ▲1           Washington DC         29         672         24         673         ▼5         ▼1           Doha                                                                                          | Toronto       | 16   | 684    | 14   | 685    | ▼2          | ▼1          |
| Los Angeles       19       681       10       690       ▼9       ▼9         Abu Dhabi       20       680       23       674       ▲3       ▲6         Amsterdam       21       679       20       677       ▼1       ▲2         Brussels       22       678       31       666       ▲9       ▲12         Guernsey       23       677       28       669       ▲5       ▲8         Dublin       24       676       26       671       ▲2       ▲5         Hong Kong       25       676       15       684       ▼10       ▼8         Vancouver       26       675       21       676       ▼5       ▼1         Stockholm       27       674       19       678       ▼8       ▼4         Malta       28       673       25       672       ▼3       ▲1         Washington DC       29       672       24       673       ▼5       ▼1         Doha       30       671       42       655       ▲12       ▲16         Hamburg       31       670       34       663       ▲3       ▲7         Guangzhou                                                                                                                                                                                    | Copenhagen    | 17   | 683    | 22   | 675    | <b>\$</b> 5 | ▲8          |
| Abu Dhabi       20       680       23       674       ▲3       ▲6         Amsterdam       21       679       20       677       ▼1       ▲2         Brussels       22       678       31       666       ▲9       ▲12         Guernsey       23       677       28       669       ▲5       ▲8         Dublin       24       676       26       671       ▲2       ▲5         Hong Kong       25       676       15       684       ▼10       ▼8         Vancouver       26       675       21       676       ▼5       ▼1         Stockholm       27       674       19       678       ▼8       ▼4         Malta       28       673       25       672       ▼3       ▲1         Washington DC       29       672       24       673       ▼5       ▼1         Doha       30       671       42       655       ▲12       ▲16         Hamburg       31       670       34       663       ▲3       ▲7         Guangzhou       32       669       32       665       0       ▲4         Seoul                                                                                                                                                                                           | Berlin        | 18   | 682    | 16   | 682    | ▼2          | 0           |
| Amsterdam       21       679       20       677       ▼1       ▲2         Brussels       22       678       31       666       ▲9       ▲12         Guernsey       23       677       28       669       ▲5       ▲8         Dublin       24       676       26       671       ▲2       ▲5         Hong Kong       25       676       15       684       ▼10       ▼8         Vancouver       26       675       21       676       ▼5       ▼1         Stockholm       27       674       19       678       ▼8       ▼4         Malta       28       673       25       672       ▼3       ▲1         Washington DC       29       672       24       673       ▼5       ▼1         Doha       30       671       42       655       ▲12       ▲16         Hamburg       31       670       34       663       ▲3       ▲7         Guangzhou       32       669       32       665       0       ▲4         Seoul       33       668       30       667       ▼3       ▲1         Edinburgh                                                                                                                                                                                           | Los Angeles   | 19   | 681    | 10   | 690    | ▼9          | ▼9          |
| Brussels       22       678       31       666       ▲9       ▲12         Guernsey       23       677       28       669       ▲5       ▲8         Dublin       24       676       26       671       ▲2       ▲5         Hong Kong       25       676       15       684       ▼10       ▼8         Vancouver       26       675       21       676       ▼5       ▼1         Stockholm       27       674       19       678       ▼8       ▼4         Malta       28       673       25       672       ▼3       ▲1         Washington DC       29       672       24       673       ▼5       ▼1         Doha       30       671       42       655       ▲12       ▲16         Hamburg       31       670       34       663       ▲3       ▲7         Guangzhou       32       669       32       665       0       ▲4         Seoul       33       668       30       667       ▼3       ▲1         Edinburgh       34       667       44       653       ▲10       ▲14         Boston       3                                                                                                                                                                                    | Abu Dhabi     | 20   | 680    | 23   | 674    | <b>▲</b> 3  | <b>A</b> 6  |
| Guernsey       23       677       28       669       ▲5       ▲8         Dublin       24       676       26       671       ▲2       ▲5         Hong Kong       25       676       15       684       ▼10       ▼8         Vancouver       26       675       21       676       ▼5       ▼1         Stockholm       27       674       19       678       ▼8       ▼4         Malta       28       673       25       672       ▼3       ▲1         Washington DC       29       672       24       673       ▼5       ▼1         Doha       30       671       42       655       ▲12       ▲16         Hamburg       31       670       34       663       ▲3       ▲7         Guangzhou       32       669       32       665       0       ▲4         Seoul       33       668       30       667       ▼3       ▲1         Edinburgh       34       667       44       653       ▲10       ▲14         Boston       35       666       29       668       ▼6       ▼2         Beijing       36<                                                                                                                                                                                    | Amsterdam     | 21   | 679    | 20   | 677    | ▼1          | <b>A</b> 2  |
| Dublin         24         676         26         671         ▲2         ▲5           Hong Kong         25         676         15         684         ▼10         ▼8           Vancouver         26         675         21         676         ▼5         ▼1           Stockholm         27         674         19         678         ▼8         ▼4           Malta         28         673         25         672         ▼3         ▲1           Washington DC         29         672         24         673         ▼5         ▼1           Doha         30         671         42         655         ▲12         ▲16           Hamburg         31         670         34         663         ▲3         ▲7           Guangzhou         32         669         32         665         0         ▲4           Seoul         33         668         30         667         ▼3         ▲1           Edinburgh         34         667         44         653         ▲10         ▲14           Boston         35         666         29         668         ▼6         ▼2           Beijing                                                                                               | Brussels      | 22   | 678    | 31   | 666    | <b>▲</b> 9  | ▲12         |
| Hong Kong       25       676       15       684       ▼10       ▼8         Vancouver       26       675       21       676       ▼5       ▼1         Stockholm       27       674       19       678       ▼8       ▼4         Malta       28       673       25       672       ▼3       ▲1         Washington DC       29       672       24       673       ▼5       ▼1         Doha       30       671       42       655       ▲12       ▲16         Hamburg       31       670       34       663       ▲3       ▲7         Guangzhou       32       669       32       665       0       ▲4         Seoul       33       668       30       667       ▼3       ▲1         Edinburgh       34       667       44       653       ▲10       ▲14         Boston       35       666       29       668       ▼6       ▼2         Beijing       36       665       36       661       0       ▲4         Munich       37       664       43       654       ▲6       ▲10                                                                                                                                                                                                               | Guernsey      | 23   | 677    | 28   | 669    | <b>▲</b> 5  | <b>▲</b> 8  |
| Vancouver       26       675       21       676       ▼5       ▼1         Stockholm       27       674       19       678       ▼8       ▼4         Malta       28       673       25       672       ▼3       ▲1         Washington DC       29       672       24       673       ▼5       ▼1         Doha       30       671       42       655       ▲12       ▲16         Hamburg       31       670       34       663       ▲3       ▲7         Guangzhou       32       669       32       665       0       ▲4         Seoul       33       668       30       667       ▼3       ▲1         Edinburgh       34       667       44       653       ▲10       ▲14         Boston       35       666       29       668       ▼6       ▼2         Beijing       36       665       36       661       0       ▲4         Munich       37       664       43       654       ▲6       ▲10                                                                                                                                                                                                                                                                                          | Dublin        | 24   | 676    | 26   | 671    | ▲2          | <b>\$</b> 5 |
| Stockholm       27       674       19       678       ▼8       ▼4         Malta       28       673       25       672       ▼3       ▲1         Washington DC       29       672       24       673       ▼5       ▼1         Doha       30       671       42       655       ▲12       ▲16         Hamburg       31       670       34       663       ▲3       ▲7         Guangzhou       32       669       32       665       0       ▲4         Seoul       33       668       30       667       ▼3       ▲1         Edinburgh       34       667       44       653       ▲10       ▲14         Boston       35       666       29       668       ▼6       ▼2         Beijing       36       665       36       661       0       ▲4         Munich       37       664       43       654       ▲6       ▲10                                                                                                                                                                                                                                                                                                                                                                    | Hong Kong     | 25   | 676    | 15   | 684    | ▼10         | ▼8          |
| Malta       28       673       25       672       ▼3       ▲1         Washington DC       29       672       24       673       ▼5       ▼1         Doha       30       671       42       655       ▲12       ▲16         Hamburg       31       670       34       663       ▲3       ▲7         Guangzhou       32       669       32       665       0       ▲4         Seoul       33       668       30       667       ▼3       ▲1         Edinburgh       34       667       44       653       ▲10       ▲14         Boston       35       666       29       668       ▼6       ▼2         Beijing       36       665       36       661       0       ▲4         Munich       37       664       43       654       ▲6       ▲10                                                                                                                                                                                                                                                                                                                                                                                                                                              | Vancouver     | 26   | 675    | 21   | 676    | ▼5          | ▼1          |
| Washington DC       29       672       24       673       ▼5       ▼1         Doha       30       671       42       655       ▲12       ▲16         Hamburg       31       670       34       663       ▲3       ▲7         Guangzhou       32       669       32       665       0       ▲4         Seoul       33       668       30       667       ▼3       ▲1         Edinburgh       34       667       44       653       ▲10       ▲14         Boston       35       666       29       668       ▼6       ▼2         Beijing       36       665       36       661       0       ▲4         Munich       37       664       43       654       ▲6       ▲10                                                                                                                                                                                                                                                                                                                                                                                                                                                                                                                    | Stockholm     | 27   | 674    | 19   | 678    | ▼8          | ▼4          |
| Doha       30       671       42       655       ▲ 12       ▲ 16         Hamburg       31       670       34       663       ▲ 3       ▲ 7         Guangzhou       32       669       32       665       0       ▲ 4         Seoul       33       668       30       667       ▼ 3       ▲ 1         Edinburgh       34       667       44       653       ▲ 10       ▲ 14         Boston       35       666       29       668       ▼ 6       ▼ 2         Beijing       36       665       36       661       0       ▲ 4         Munich       37       664       43       654       ▲ 6       ▲ 10                                                                                                                                                                                                                                                                                                                                                                                                                                                                                                                                                                                    | Malta         | 28   | 673    | 25   | 672    | ▼3          | <b>1</b>    |
| Hamburg       31       670       34       663       ▲3       ▲7         Guangzhou       32       669       32       665       0       ▲4         Seoul       33       668       30       667       ▼3       ▲1         Edinburgh       34       667       44       653       ▲10       ▲14         Boston       35       666       29       668       ▼6       ▼2         Beijing       36       665       36       661       0       ▲4         Munich       37       664       43       654       ▲6       ▲10                                                                                                                                                                                                                                                                                                                                                                                                                                                                                                                                                                                                                                                                         | Washington DC | 29   | 672    | 24   | 673    | ▼5          | ▼1          |
| Guangzhou       32       669       32       665       0       ▲ 4         Seoul       33       668       30       667       ▼ 3       ▲ 1         Edinburgh       34       667       44       653       ▲ 10       ▲ 14         Boston       35       666       29       668       ▼ 6       ▼ 2         Beijing       36       665       36       661       0       ▲ 4         Munich       37       664       43       654       ▲ 6       ▲ 10                                                                                                                                                                                                                                                                                                                                                                                                                                                                                                                                                                                                                                                                                                                                       | Doha          | 30   | 671    | 42   | 655    | ▲12         | <b>▲</b> 16 |
| Seoul       33       668       30       667       ▼3       ▲1         Edinburgh       34       667       44       653       ▲10       ▲14         Boston       35       666       29       668       ▼6       ▼2         Beijing       36       665       36       661       0       ▲4         Munich       37       664       43       654       ▲6       ▲10                                                                                                                                                                                                                                                                                                                                                                                                                                                                                                                                                                                                                                                                                                                                                                                                                          | Hamburg       | 31   | 670    | 34   | 663    | <b>▲</b> 3  | <b>A</b> 7  |
| Edinburgh       34       667       44       653       ▲10       ▲14         Boston       35       666       29       668       ▼6       ▼2         Beijing       36       665       36       661       0       ▲4         Munich       37       664       43       654       ▲6       ▲10                                                                                                                                                                                                                                                                                                                                                                                                                                                                                                                                                                                                                                                                                                                                                                                                                                                                                                | Guangzhou     | 32   | 669    | 32   | 665    | 0           | <b>A</b> 4  |
| Boston       35       666       29       668       ▼6       ▼2         Beijing       36       665       36       661       0       ▲4         Munich       37       664       43       654       ▲6       ▲10                                                                                                                                                                                                                                                                                                                                                                                                                                                                                                                                                                                                                                                                                                                                                                                                                                                                                                                                                                            | Seoul         | 33   | 668    | 30   | 667    | <b>▼</b> 3  | <b>1</b>    |
| Boston       35       666       29       668       ▼6       ▼2         Beijing       36       665       36       661       0       ▲4         Munich       37       664       43       654       ▲6       ▲10                                                                                                                                                                                                                                                                                                                                                                                                                                                                                                                                                                                                                                                                                                                                                                                                                                                                                                                                                                            | Edinburgh     | 34   | 667    | 44   | 653    | <b>▲</b> 10 | <b>▲</b> 14 |
| Beijing     36     665     36     661     0     ▲ 4       Munich     37     664     43     654     ▲ 6     ▲ 10                                                                                                                                                                                                                                                                                                                                                                                                                                                                                                                                                                                                                                                                                                                                                                                                                                                                                                                                                                                                                                                                          |               | 35   | 666    | 29   | 668    | <b>▼</b> 6  | ▼2          |
| Munich 37 664 43 654 ▲6 ▲10                                                                                                                                                                                                                                                                                                                                                                                                                                                                                                                                                                                                                                                                                                                                                                                                                                                                                                                                                                                                                                                                                                                                                              |               | 36   | 665    | 36   | 661    | 0           | <b>A</b> 4  |
|                                                                                                                                                                                                                                                                                                                                                                                                                                                                                                                                                                                                                                                                                                                                                                                                                                                                                                                                                                                                                                                                                                                                                                                          |               | 37   | 664    | 43   | 654    | <b>▲</b> 6  | <b>▲</b> 10 |
|                                                                                                                                                                                                                                                                                                                                                                                                                                                                                                                                                                                                                                                                                                                                                                                                                                                                                                                                                                                                                                                                                                                                                                                          |               | 38   |        | 35   |        |             |             |