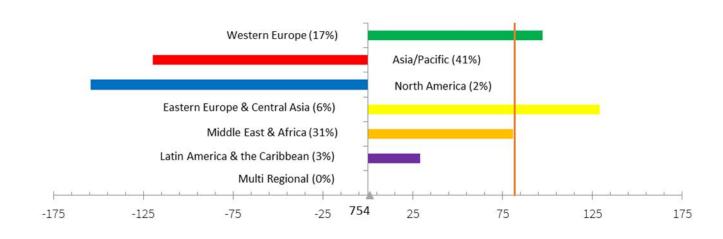

### **North America**

- Nine North American centres feature in SCI 11 and five are in the world top 20.
- San Francisco and Seattle improved their ranking compared with SCI 10.
- Other North American centres fell in the rankings and ratings.
- The average rating in North American centres was up 0.1%.

### Asia/Pacific

- 19 Asia/Pacific centres feature in SCI 11.
- Singapore, Busan, and Shenzhen rank in the top 20 in the world.
- Eight centres in the region maintained their position or rose in the rankings in SCI 11.
- The average change in rating in the region was -0.02%.

#### **Western Europe**

- 26 Western European centres feature in SCI 11, with five centres ranking in the top 10 and a further four centres in the top 20.
- 13 centres in the region maintained or improved their ranking, and Luxembourg, Edinburgh, and Frankfurt rose 10 or more places.
- All but seven centres rose in the ratings with the average rating for Western European centres up 0.61%.

#### Middle East & Africa

- Nine centres in the region feature in the SCI with Tel Aviv, Dubai, and Abu Dhabi in the top 20.
- Eight centres in the region maintained or improved their rank position, with Doha and Bahrain each up more than 10 places.
- The average rating in the region rose by 1.4%.

### **Eastern Europe & Central Asia**

- There are nine centres from Eastern Europe & Central Asia in the index.
- Tallinn leads the region in 44th place globally, with Astana in second position in the region.
- Tallinn improved 12 rank places and Budapest was up 11 places.
- The majority of centres in the region improved their rating, with the average rating up 1.09%.

### **Latin America & The Caribbean**

- Bermuda consolidated its lead in the region, improving six rank places to 51st.
- Cayman Islands improved 11 rank places to take second place from Mexico City.
- The increase in the average rating for this region at 2.49% was the biggest improvement across the six regions we track in the index.