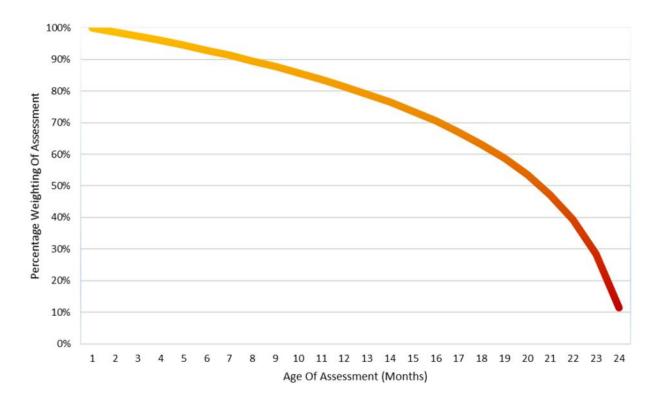

mplete the questionnaire by following the link above.

## In calculating the SCI:

- The score given by a respondent to their home centre, and scores from respondents who do not specify a home centre, are excluded from the model this is designed to prevent home centre bias.
- Financial centre assessments are included in the SCI model for 24 months after they have been received we consider this is a period during which assessments maintain their validity.
- Financial centre assessments from the month when the SCI is created are given full weighting with earlier responses given a reduced weighting on a logarithmic scale as shown in Chart 28 this recognises that older ratings, while still valid, are less likely to be up-to-date.

Chart 28 | Reduction In Weighting As Assessments Become Older





### **Instrumental Factor Data**

For the instrumental factors, we have the following data requirements:

- Data series should come from a reputable body and be derived by a sound methodology.
- Data series should be readily available (ideally in the public domain) and be regularly updated.

The rules on the use of instrumental factor data in the model are as follows:

- Updates to the indices are collected and collated every six months.
- No weightings are applied to indices.
- Indices are entered into the SCI model as directly as possible, whether this is a rank, a derived score, a value, a distribution around a mean, or a distribution around a benchmark.
- If a factor is at a national level, the score will be used for all centres in that country; nation-based factors will be avoided