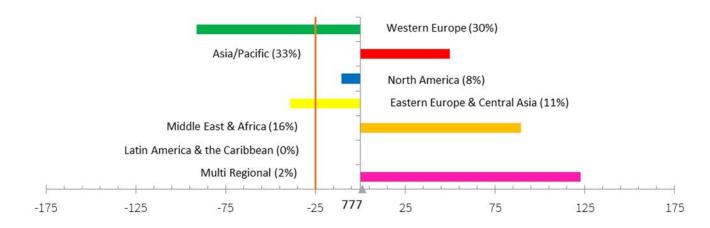

The average rating in SCI 11 rose by 0.63% following a fall of 1.07% in SCI 10. The biggest increase in average ratings of 2.49% was in Latin America & The Caribbean, while the average rating for Asia/Pacific fell 0.02%.