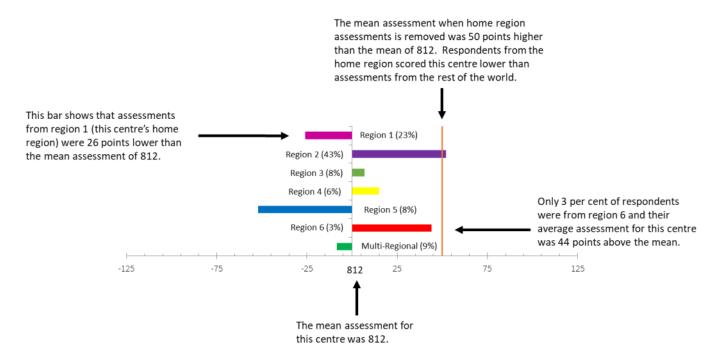

We researched 131 commercial and financial centres for this eleventh edition of the Smart Centres Index (SCI 11). The 76 centres listed in SCI 11 are those which received an adequate number of assessments from survey respondents. Assessments of respondents' home centres were excluded from the data, in order to avoid home centre bias.