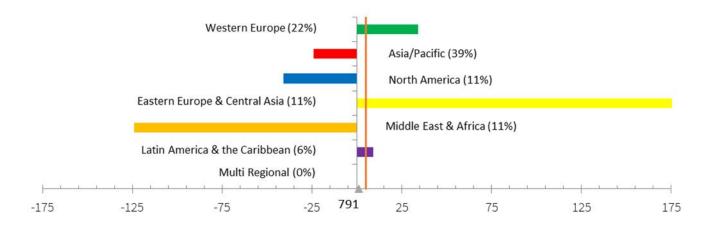

### **Latin America & The Caribbean**

- Bermuda consolidated its lead in the region, improving six rank places to 51st.
- Cayman Islands improved 11 rank places to take second place from Mexico City.
- The increase in the average rating for this region at 2.49% was the biggest improvement across the six regions we track in the index.