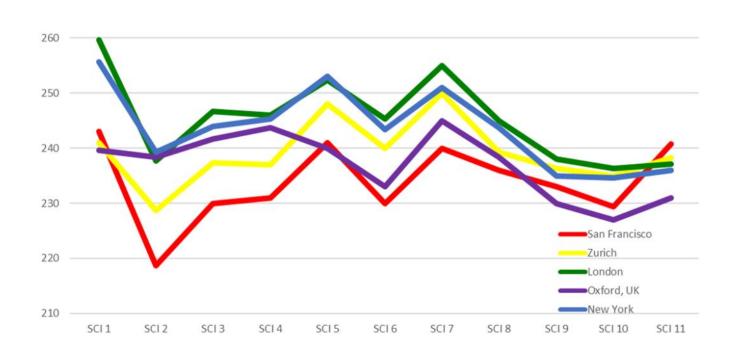

Confidence appears not to be strongly affected by the impact of current geopolitical tensions, and trade disruption, and we will continue to track these effects.

Assessments in the SCI survey appear to favour centres with strong people skills. This assists leading centres such as San Francisco, Zurich and London, and may also explain the prominence of Oxford and Cambridge, which form a 'golden triangle' with London in the UK.