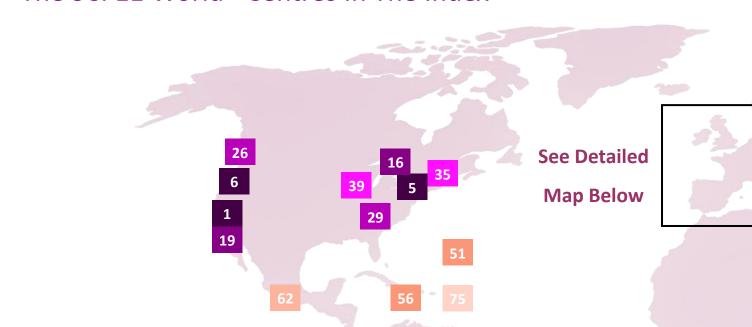

We researched 131 commercial and financial centres for this eleventh edition of the Smart Centres Index (SCI 11). The 76 centres listed in SCI 11 are those which received an adequate number of assessments from survey respondents. Assessments of respondents' home centres were excluded from the data, in order to avoid home centre bias.