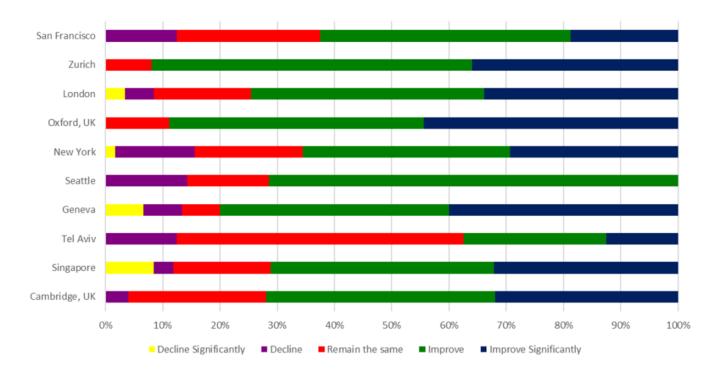

Confidence appears not to be strongly affected by the impact of current geopolitical tensions, and trade disruption, and we will continue to track these effects.

Assessments in the SCI survey appear to favour centres with strong people skills. This assists leading centres such as San Francisco, Zurich and London, and may also explain the prominence of Oxford and Cambridge, which form a 'golden triangle' with London in the UK.