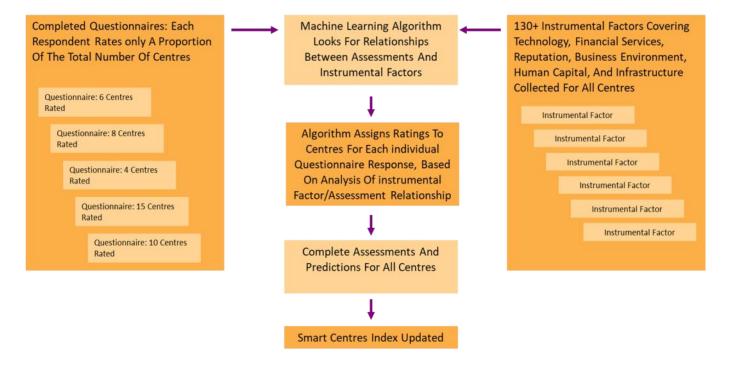

These dimensions are brought together in the overall SCI ratings to produce the index, which is updated every six months.

SCI 11 was compiled using 135 instrumental factors. These quantitative measures are provided by third parties including the World Bank, the OECD, and the United Nations. Details can be found in Appendix 4. The instrumental factors were combined with 1,772 assessments provided by respondents to the SCI online questionnaire. Details of the 296 respondents are shown in Appendix 2. Further details of the methodology behind SCI 11 are in Appendix 3.