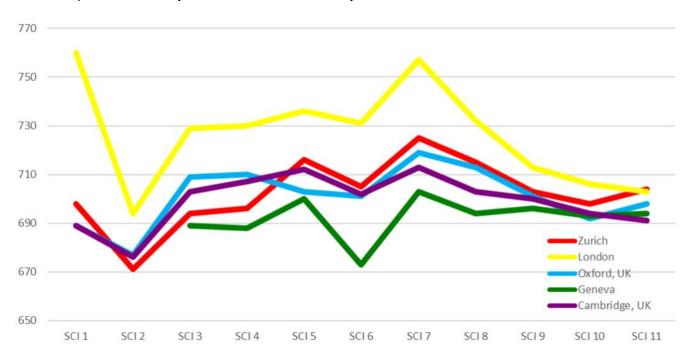

Confidence appears not to be strongly affected by the impact of current geopolitical tensions, and trade disruption, and we will continue to track these effects.

Assessments in the SCI survey appear to favour centres with strong people skills. This assists leading centres such as San Francisco, Zurich and London, and may also explain the prominence of Oxford and Cambridge, which form a 'golden triangle' with London in the UK.

# SCI 11 Ranks And Ratings

Table 1 | Smart Centres Index 11: Ranks And Ratings

| Centre         Soli 1         Schling         Rank Rating         Rating           San Francisco         1         711         4         696         A3         A15           Zurich         2         704         3         698         A1         A6           London         3         703         1         706         ▼2         ▼3           Oxford, UK         4         698         8         692         A4         A6           New York         5         697         2         701         ▼3         ▼4           Seattle         6         696         12         687         A6         A9           Geneva         7         694         7         693         0         A1         A2           Islance         8         693         9         691         A1         A2           Singapore         9         692         5         695         ▼4         ▼3           Cambridge, UK         10         6                               | Combine       | SC   | CI 11  | SCI  | SCI 10 |             | Change In   |
|------------------------------------------------------------------------------------------------------------------------------------------------------------------------------------------------------------------------------------------------------------------------------------------------------------------------------------------------------------------------------------------------------------------------------------------------------------------------------------------------------------------------------------------------------------------------------------------------------------------------------------------------------------------------------------------------------------------------------------------------------------------------------------------------------------------------------------------------------------------------------------------------------------------------------------------------------------------------------------------------------------------------------------------------------------------------------------------------------------------------------------------------------------------------------------------|---------------|------|--------|------|--------|-------------|-------------|
| Zurich         2         704         3         698         ▲1         ▲6           London         3         703         1         706         ¥2         ₹3           Oxford, UK         4         698         8         692         ▲4         ▲6           New York         5         697         2         701         ₹3         ₹4           Seattle         6         696         12         687         ▲6         △9           Geneva         7         694         7         693         0         ▲1           Tel Aviv         8         693         9         691         ▲1         ▲2           Singapore         9         692         5         695         ₹4         ₹3           Cambridge, UK         10         691         6         694         ₹4         ₹3           Dublai         11         690         11         689         0         ▲1           Busan         12         688         13         686         ▲1         ▲2           Jersey         13         687         17         681         A4         ▲6           Shenzhen         14                                                                                                          | Centre        | Rank | Rating | Rank | Rating |             |             |
| London         3         703         1         706         ▼2         ▼3           Oxford, UK         4         698         8         692         ▲4         ▲6           New York         5         697         2         701         ▼3         ▼4           Seattle         6         696         12         687         ▲6         ▲9           Geneva         7         694         7         693         0         ▲1           Tel Aviv         8         693         9         691         ▲1         ▲2           Singapore         9         692         5         695         ▼4         ▼3           Cambridge, UK         10         691         6         694         ▼4         ▼3           Dubai         11         690         11         689         0         ▲1           Busan         12         688         13         686         ▲1         ▲2           Jersey         13         687         17         681         ▲4         ▲6           Shenzhen         14         686         18         679         ▲4         A7           Luxembourg         15                                                                                                     | San Francisco | 1    | 711    | 4    | 696    | <b>▲</b> 3  | <b>▲</b> 15 |
| Oxford, UK         4         698         8         692         ▲ 4         ▲ 6           New York         5         697         2         701         ▼3         ▼4           Seattle         6         696         12         687         ▲ 6         ▲ 9           Geneva         7         694         7         693         0         ▲ 1           Tel Aviv         8         693         9         691         ▲ 1         ▲ 2           Singapore         9         692         5         695         ▼4         ▼3           Cambridge, UK         10         691         6         694         ▼4         ▼3           Dubai         11         690         11         689         0         ▲ 1           Busan         12         688         13         686         ▲ 1         ▲ 2           Jersey         13         687         17         681         ▲ 4         ▲ 6           Shenzhen         14         686         18         679         ▲ 4         ▲ 7           Luxembourg         15         685         27         670         ▲ 12         ▲ 15           Toronto                                                                                           | Zurich        | 2    | 704    | 3    | 698    | <b>1</b>    | <b>A</b> 6  |
| New York         5         697         2         701         ▼3         ▼4           Seattle         6         696         12         687         ▲6         ▲9           Geneva         7         694         7         693         0         ▲1           Tel Aviv         8         693         9         691         ▲1         ▲2           Singapore         9         692         5         695         ▼4         ▼3           Cambridge, UK         10         691         6         694         ▼4         ▼3           Dubai         11         690         11         689         0         ▲1           Busan         12         688         13         686         ▲1         ▲2           Jersey         13         687         17         681         ▲4         ▲6           Shenzhen         14         686         18         679         ▲4         ▲7           Luxembourg         15         685         27         670         ▲12         ▲15           Toronto         16         684         14         685         ¥2         ▼1           Copenhagen         17 </td <td>London</td> <td>3</td> <td>703</td> <td>1</td> <td>706</td> <td>▼2</td> <td>▼3</td> | London        | 3    | 703    | 1    | 706    | ▼2          | ▼3          |
| Seattle         6         696         12         687         ▲ 6         ▲ 9           Geneva         7         694         7         693         0         ▲ 1           Tel Aviv         8         693         9         691         ▲ 1         ▲ 2           Singapore         9         692         5         695         ▼ 4         ▼ 3           Cambridge, UK         10         691         6         694         ▼ 4         ▼ 3           Dubai         11         690         11         689         0         ▲ 1           Busan         12         688         13         686         ▲ 1         ▲ 2           Jersey         13         687         17         681         ▲ 4         ♠ 6           Shenzhen         14         686         18         679         ▲ 4         ♠ 7           Luxembourg         15         685         27         670         ▲ 12         ▲ 15           Toronto         16         684         14         685         ▼ 2         ▼ 1           Copenhagen         17         683         22         675         ▲ 5         ▲ 8           Berlin                                                                                   | Oxford, UK    | 4    | 698    | 8    | 692    | <b>A</b> 4  | <b>A</b> 6  |
| Geneva         7         694         7         693         0         ▲1           Tel Aviv         8         693         9         691         ▲1         ▲2           Singapore         9         692         5         695         ▼4         ▼3           Cambridge, UK         10         691         6         694         ▼4         ▼3           Dubai         11         690         11         689         0         ▲1           Busan         12         688         13         686         ▲1         ▲2           Jersey         13         687         17         681         ▲4         ▲6           Shenzhen         14         686         18         679         ▲4         ▲7           Luxembourg         15         685         27         670         ▲12         ▲15           Toronto         16         684         14         685         ▼2         ▼1           Copenhagen         17         683         22         675         ▲5         ▲8           Berlin         18         682         16         682         ▼2         0           Los Angeles                                                                                                     | New York      | 5    | 697    | 2    | 701    | <b>▼</b> 3  | ▼4          |
| Tel Aviv         8         693         9         691         ▲1         ▲2           Singapore         9         692         5         695         ▼4         ▼3           Cambridge, UK         10         691         6         694         ▼4         ▼3           Dubai         11         690         11         689         0         ▲1           Busan         12         688         13         686         ▲1         ▲2           Jersey         13         687         17         681         ▲4         ▲6           Shenzhen         14         686         18         679         ▲4         ▲7           Luxembourg         15         685         27         670         ▲12         ▲15           Toronto         16         684         14         685         ▼2         ▼1           Copenhagen         17         683         22         675         ▲5         ▲8           Berlin         18         682         16         682         ▼2         0           Los Angeles         19         681         10         690         ▼9         ▼9           Abu Dhabi                                                                                               | Seattle       | 6    | 696    | 12   | 687    | <b>A</b> 6  | <b>A</b> 9  |
| Singapore         9         692         5         695         ▼4         ▼3           Cambridge, UK         10         691         6         694         ▼4         ▼3           Dubai         11         690         11         689         0         ▲1           Busan         12         688         13         686         ▲1         ▲2           Jersey         13         687         17         681         ▲4         ▲6           Shenzhen         14         686         18         679         ▲4         ▲7           Luxembourg         15         685         27         670         ▲12         ▲15           Toronto         16         684         14         685         ▼2         ▼1           Copenhagen         17         683         22         675         ▲5         ▲8           Berlin         18         682         16         682         ▼2         0           Los Angeles         19         681         10         690         ♥9         ♥9           Abus Dhabi         20         680         23         674         ▲3         ▲6           Amsterdam                                                                                           | Geneva        | 7    | 694    | 7    | 693    | 0           | <b>1</b>    |
| Cambridge, UK         10         691         6         694         ▼4         ▼3           Dubai         11         690         11         689         0         ▲1           Busan         12         688         13         686         ▲1         ▲2           Jersey         13         687         17         681         ▲4         ▲6           Shenzhen         14         686         18         679         ▲4         ▲7           Luxembourg         15         685         27         670         ▲12         ▲15           Toronto         16         684         14         685         ▼2         ▼1           Copenhagen         17         683         22         675         ▲5         ▲8           Berlin         18         682         16         682         ▼2         0           Los Angeles         19         681         10         690         ▼9         ▼9           Abu Dhabi         20         680         23         674         ▲3         ▲6           Amsterdam         21         679         20         677         ▼1         ▲2           Brussels                                                                                           | Tel Aviv      | 8    | 693    | 9    | 691    | <b>1</b>    | <b>A</b> 2  |
| Dubai         11         690         11         689         0         ▲1           Busan         12         688         13         686         ▲1         ▲2           Jersey         13         687         17         681         ▲4         ▲6           Shenzhen         14         686         18         679         ▲4         ▲7           Luxembourg         15         685         27         670         ▲12         ▲15           Toronto         16         684         14         685         ▼2         ▼1           Copenhagen         17         683         22         675         ▲5         ▲8           Berlin         18         682         16         682         ▼2         0           Los Angeles         19         681         10         690         ▼9         ▼9           Abu Dhabi         20         680         23         674         ▲3         ▲6           Amsterdam         21         679         20         677         ▼1         ▲2           Brussels         22         678         31         666         ▲9         ▲12           Guernsey                                                                                              | Singapore     | 9    | 692    | 5    | 695    | ▼4          | ▼3          |
| Busan         12         688         13         686         ▲1         ▲2           Jersey         13         687         17         681         ▲4         ▲6           Shenzhen         14         686         18         679         ▲4         ▲7           Luxembourg         15         685         27         670         ▲12         ▲15           Toronto         16         684         14         685         ♥2         ▼1           Copenhagen         17         683         22         675         ▲5         ▲8           Berlin         18         682         16         682         ♥2         0           Los Angeles         19         681         10         690         ♥9         ♥9           Abu Dhabi         20         680         23         674         ▲3         ▲6           Amsterdam         21         679         20         677         ▼1         ▲2           Brussels         22         678         31         666         ▲9         ▲12           Guernsey         23         677         28         669         ▲5         ▲8           Dublin                                                                                            | Cambridge, UK | 10   | 691    | 6    | 694    | ▼4          | ▼3          |
| Jersey         13         687         17         681         ▲4         ▲6           Shenzhen         14         686         18         679         ▲4         ▲7           Luxembourg         15         685         27         670         ▲12         ▲15           Toronto         16         684         14         685         ▼2         ▼1           Copenhagen         17         683         22         675         ▲5         ▲8           Berlin         18         682         16         682         ▼2         0           Los Angeles         19         681         10         690         ▼9         ▼9           Abu Dhabi         20         680         23         674         ▲3         ▲6           Amsterdam         21         679         20         677         ▼1         ▲2           Brussels         22         678         31         666         ▲9         ▲12           Guernsey         23         677         28         669         ▲5         ▲8           Dublin         24         676         26         671         ▲2         ▲5           Hong Kong                                                                                        | Dubai         | 11   | 690    | 11   | 689    | 0           | <b>1</b>    |
| Shenzhen         14         686         18         679         ▲4         ▲7           Luxembourg         15         685         27         670         ▲12         ▲15           Toronto         16         684         14         685         ▼2         ▼1           Copenhagen         17         683         22         675         ▲5         ▲8           Berlin         18         682         16         682         ▼2         0           Los Angeles         19         681         10         690         ▼9         ▼9           Abu Dhabi         20         680         23         674         ▲3         ▲6           Amsterdam         21         679         20         677         ▼1         ▲2           Brussels         22         678         31         666         ▲9         ▲12           Guernsey         23         677         28         669         ▲5         ▲8           Dublin         24         676         26         671         ▲2         ▲5           Hong Kong         25         676         15         684         ▼10         ▼8           Vancouver<                                                                                   | Busan         | 12   | 688    | 13   | 686    | <b>1</b>    | <b>A</b> 2  |
| Luxembourg         15         685         27         670         ▲12         ▲15           Toronto         16         684         14         685         ▼2         ▼1           Copenhagen         17         683         22         675         ▲5         ▲8           Berlin         18         682         16         682         ▼2         0           Los Angeles         19         681         10         690         ▼9         ▼9           Abu Dhabi         20         680         23         674         ▲3         ▲6           Amsterdam         21         679         20         677         ▼1         ▲2           Brussels         22         678         31         666         ▲9         ▲12           Guernsey         23         677         28         669         ▲5         ▲8           Dublin         24         676         26         671         ▲2         ▲5           Hong Kong         25         676         15         684         ▼10         ▼8           Vancouver         26         675         21         676         ▼5         ▼1           Stockholm                                                                                   | Jersey        | 13   | 687    | 17   | 681    | <b>A</b> 4  | <b>A</b> 6  |
| Toronto         16         684         14         685         ▼2         ▼1           Copenhagen         17         683         22         675         ▲5         ▲8           Berlin         18         682         16         682         ▼2         0           Los Angeles         19         681         10         690         ▼9         ▼9           Abu Dhabi         20         680         23         674         ▲3         ▲6           Amsterdam         21         679         20         677         ▼1         ▲2           Brussels         22         678         31         666         ▲9         ▲12           Guernsey         23         677         28         669         ▲5         ▲8           Dublin         24         676         26         671         ▲2         ▲5           Hong Kong         25         676         15         684         ▼10         ▼8           Vancouver         26         675         21         676         ▼5         ▼1           Stockholm         27         674         19         678         ▼8         ▼4           Malta                                                                                          | Shenzhen      | 14   | 686    | 18   | 679    | <b>4</b>    | <b>A</b> 7  |
| Copenhagen       17       683       22       675       ▲5       ▲8         Berlin       18       682       16       682       ▼2       0         Los Angeles       19       681       10       690       ▼9       ▼9         Abu Dhabi       20       680       23       674       ▲3       ▲6         Amsterdam       21       679       20       677       ▼1       ▲2         Brussels       22       678       31       666       ▲9       ▲12         Guernsey       23       677       28       669       ▲5       ▲8         Dublin       24       676       26       671       ▲2       ▲5         Hong Kong       25       676       15       684       ▼10       ▼8         Vancouver       26       675       21       676       ▼5       ▼1         Stockholm       27       674       19       678       ▼8       ▼4         Malta       28       673       25       672       ▼3       ▲1         Washington DC       29       672       24       673       ▼5       ▼1         Doha                                                                                                                                                                                       | Luxembourg    | 15   | 685    | 27   | 670    | ▲12         | <b>▲</b> 15 |
| Berlin         18         682         16         682         ▼2         0           Los Angeles         19         681         10         690         ▼9         ▼9           Abu Dhabi         20         680         23         674         ▲3         ▲6           Amsterdam         21         679         20         677         ▼1         ▲2           Brussels         22         678         31         666         ▲9         ▲12           Guernsey         23         677         28         669         ▲5         ▲8           Dublin         24         676         26         671         ▲2         ▲5           Hong Kong         25         676         15         684         ▼10         ▼8           Vancouver         26         675         21         676         ▼5         ▼1           Stockholm         27         674         19         678         ▼8         ▼4           Malta         28         673         25         672         ▼3         ▲1           Washington DC         29         672         24         673         ▼5         ▼1           Doha                                                                                          | Toronto       | 16   | 684    | 14   | 685    | ▼2          | ▼1          |
| Los Angeles       19       681       10       690       ▼9       ▼9         Abu Dhabi       20       680       23       674       ▲3       ▲6         Amsterdam       21       679       20       677       ▼1       ▲2         Brussels       22       678       31       666       ▲9       ▲12         Guernsey       23       677       28       669       ▲5       ▲8         Dublin       24       676       26       671       ▲2       ▲5         Hong Kong       25       676       15       684       ▼10       ▼8         Vancouver       26       675       21       676       ▼5       ▼1         Stockholm       27       674       19       678       ▼8       ▼4         Malta       28       673       25       672       ▼3       ▲1         Washington DC       29       672       24       673       ▼5       ▼1         Doha       30       671       42       655       ▲12       ▲16         Hamburg       31       670       34       663       ▲3       ▲7         Guangzhou                                                                                                                                                                                    | Copenhagen    | 17   | 683    | 22   | 675    | <b>\$</b> 5 | ▲8          |
| Abu Dhabi       20       680       23       674       ▲3       ▲6         Amsterdam       21       679       20       677       ▼1       ▲2         Brussels       22       678       31       666       ▲9       ▲12         Guernsey       23       677       28       669       ▲5       ▲8         Dublin       24       676       26       671       ▲2       ▲5         Hong Kong       25       676       15       684       ▼10       ▼8         Vancouver       26       675       21       676       ▼5       ▼1         Stockholm       27       674       19       678       ▼8       ▼4         Malta       28       673       25       672       ▼3       ▲1         Washington DC       29       672       24       673       ▼5       ▼1         Doha       30       671       42       655       ▲12       ▲16         Hamburg       31       670       34       663       ▲3       ▲7         Guangzhou       32       669       32       665       0       ▲4         Seoul                                                                                                                                                                                           | Berlin        | 18   | 682    | 16   | 682    | ▼2          | 0           |
| Amsterdam       21       679       20       677       ▼1       ▲2         Brussels       22       678       31       666       ▲9       ▲12         Guernsey       23       677       28       669       ▲5       ▲8         Dublin       24       676       26       671       ▲2       ▲5         Hong Kong       25       676       15       684       ▼10       ▼8         Vancouver       26       675       21       676       ▼5       ▼1         Stockholm       27       674       19       678       ▼8       ▼4         Malta       28       673       25       672       ▼3       ▲1         Washington DC       29       672       24       673       ▼5       ▼1         Doha       30       671       42       655       ▲12       ▲16         Hamburg       31       670       34       663       ▲3       ▲7         Guangzhou       32       669       32       665       0       ▲4         Seoul       33       668       30       667       ▼3       ▲1         Edinburgh                                                                                                                                                                                           | Los Angeles   | 19   | 681    | 10   | 690    | ▼9          | ▼9          |
| Brussels       22       678       31       666       ▲9       ▲12         Guernsey       23       677       28       669       ▲5       ▲8         Dublin       24       676       26       671       ▲2       ▲5         Hong Kong       25       676       15       684       ▼10       ▼8         Vancouver       26       675       21       676       ▼5       ▼1         Stockholm       27       674       19       678       ▼8       ▼4         Malta       28       673       25       672       ▼3       ▲1         Washington DC       29       672       24       673       ▼5       ▼1         Doha       30       671       42       655       ▲12       ▲16         Hamburg       31       670       34       663       ▲3       ▲7         Guangzhou       32       669       32       665       0       ▲4         Seoul       33       668       30       667       ▼3       ▲1         Edinburgh       34       667       44       653       ▲10       ▲14         Boston       3                                                                                                                                                                                    | Abu Dhabi     | 20   | 680    | 23   | 674    | <b>▲</b> 3  | <b>A</b> 6  |
| Guernsey       23       677       28       669       ▲5       ▲8         Dublin       24       676       26       671       ▲2       ▲5         Hong Kong       25       676       15       684       ▼10       ▼8         Vancouver       26       675       21       676       ▼5       ▼1         Stockholm       27       674       19       678       ▼8       ▼4         Malta       28       673       25       672       ▼3       ▲1         Washington DC       29       672       24       673       ▼5       ▼1         Doha       30       671       42       655       ▲12       ▲16         Hamburg       31       670       34       663       ▲3       ▲7         Guangzhou       32       669       32       665       0       ▲4         Seoul       33       668       30       667       ▼3       ▲1         Edinburgh       34       667       44       653       ▲10       ▲14         Boston       35       666       29       668       ▼6       ▼2         Beijing       36<                                                                                                                                                                                    | Amsterdam     | 21   | 679    | 20   | 677    | ▼1          | <b>A</b> 2  |
| Dublin         24         676         26         671         ▲2         ▲5           Hong Kong         25         676         15         684         ▼10         ▼8           Vancouver         26         675         21         676         ▼5         ▼1           Stockholm         27         674         19         678         ▼8         ▼4           Malta         28         673         25         672         ▼3         ▲1           Washington DC         29         672         24         673         ▼5         ▼1           Doha         30         671         42         655         ▲12         ▲16           Hamburg         31         670         34         663         ▲3         ▲7           Guangzhou         32         669         32         665         0         ▲4           Seoul         33         668         30         667         ▼3         ▲1           Edinburgh         34         667         44         653         ▲10         ▲14           Boston         35         666         29         668         ▼6         ▼2           Beijing                                                                                               | Brussels      | 22   | 678    | 31   | 666    | <b>▲</b> 9  | ▲12         |
| Hong Kong       25       676       15       684       ▼10       ▼8         Vancouver       26       675       21       676       ▼5       ▼1         Stockholm       27       674       19       678       ▼8       ▼4         Malta       28       673       25       672       ▼3       ▲1         Washington DC       29       672       24       673       ▼5       ▼1         Doha       30       671       42       655       ▲12       ▲16         Hamburg       31       670       34       663       ▲3       ▲7         Guangzhou       32       669       32       665       0       ▲4         Seoul       33       668       30       667       ▼3       ▲1         Edinburgh       34       667       44       653       ▲10       ▲14         Boston       35       666       29       668       ▼6       ▼2         Beijing       36       665       36       661       0       ▲4         Munich       37       664       43       654       ▲6       ▲10                                                                                                                                                                                                               | Guernsey      | 23   | 677    | 28   | 669    | <b>▲</b> 5  | <b>▲</b> 8  |
| Vancouver       26       675       21       676       ▼5       ▼1         Stockholm       27       674       19       678       ▼8       ▼4         Malta       28       673       25       672       ▼3       ▲1         Washington DC       29       672       24       673       ▼5       ▼1         Doha       30       671       42       655       ▲12       ▲16         Hamburg       31       670       34       663       ▲3       ▲7         Guangzhou       32       669       32       665       0       ▲4         Seoul       33       668       30       667       ▼3       ▲1         Edinburgh       34       667       44       653       ▲10       ▲14         Boston       35       666       29       668       ▼6       ▼2         Beijing       36       665       36       661       0       ▲4         Munich       37       664       43       654       ▲6       ▲10                                                                                                                                                                                                                                                                                          | Dublin        | 24   | 676    | 26   | 671    | ▲2          | <b>\$</b> 5 |
| Stockholm       27       674       19       678       ▼8       ▼4         Malta       28       673       25       672       ▼3       ▲1         Washington DC       29       672       24       673       ▼5       ▼1         Doha       30       671       42       655       ▲12       ▲16         Hamburg       31       670       34       663       ▲3       ▲7         Guangzhou       32       669       32       665       0       ▲4         Seoul       33       668       30       667       ▼3       ▲1         Edinburgh       34       667       44       653       ▲10       ▲14         Boston       35       666       29       668       ▼6       ▼2         Beijing       36       665       36       661       0       ▲4         Munich       37       664       43       654       ▲6       ▲10                                                                                                                                                                                                                                                                                                                                                                    | Hong Kong     | 25   | 676    | 15   | 684    | ▼10         | ▼8          |
| Malta       28       673       25       672       ▼3       ▲1         Washington DC       29       672       24       673       ▼5       ▼1         Doha       30       671       42       655       ▲12       ▲16         Hamburg       31       670       34       663       ▲3       ▲7         Guangzhou       32       669       32       665       0       ▲4         Seoul       33       668       30       667       ▼3       ▲1         Edinburgh       34       667       44       653       ▲10       ▲14         Boston       35       666       29       668       ▼6       ▼2         Beijing       36       665       36       661       0       ▲4         Munich       37       664       43       654       ▲6       ▲10                                                                                                                                                                                                                                                                                                                                                                                                                                              | Vancouver     | 26   | 675    | 21   | 676    | ▼5          | ▼1          |
| Washington DC       29       672       24       673       ▼5       ▼1         Doha       30       671       42       655       ▲12       ▲16         Hamburg       31       670       34       663       ▲3       ▲7         Guangzhou       32       669       32       665       0       ▲4         Seoul       33       668       30       667       ▼3       ▲1         Edinburgh       34       667       44       653       ▲10       ▲14         Boston       35       666       29       668       ▼6       ▼2         Beijing       36       665       36       661       0       ▲4         Munich       37       664       43       654       ▲6       ▲10                                                                                                                                                                                                                                                                                                                                                                                                                                                                                                                    | Stockholm     | 27   | 674    | 19   | 678    | ▼8          | ▼4          |
| Doha       30       671       42       655       ▲ 12       ▲ 16         Hamburg       31       670       34       663       ▲ 3       ▲ 7         Guangzhou       32       669       32       665       0       ▲ 4         Seoul       33       668       30       667       ▼ 3       ▲ 1         Edinburgh       34       667       44       653       ▲ 10       ▲ 14         Boston       35       666       29       668       ▼ 6       ▼ 2         Beijing       36       665       36       661       0       ▲ 4         Munich       37       664       43       654       ▲ 6       ▲ 10                                                                                                                                                                                                                                                                                                                                                                                                                                                                                                                                                                                    | Malta         | 28   | 673    | 25   | 672    | ▼3          | <b>1</b>    |
| Hamburg       31       670       34       663       ▲3       ▲7         Guangzhou       32       669       32       665       0       ▲4         Seoul       33       668       30       667       ▼3       ▲1         Edinburgh       34       667       44       653       ▲10       ▲14         Boston       35       666       29       668       ▼6       ▼2         Beijing       36       665       36       661       0       ▲4         Munich       37       664       43       654       ▲6       ▲10                                                                                                                                                                                                                                                                                                                                                                                                                                                                                                                                                                                                                                                                         | Washington DC | 29   | 672    | 24   | 673    | ▼5          | ▼1          |
| Guangzhou       32       669       32       665       0       ▲ 4         Seoul       33       668       30       667       ▼ 3       ▲ 1         Edinburgh       34       667       44       653       ▲ 10       ▲ 14         Boston       35       666       29       668       ▼ 6       ▼ 2         Beijing       36       665       36       661       0       ▲ 4         Munich       37       664       43       654       ▲ 6       ▲ 10                                                                                                                                                                                                                                                                                                                                                                                                                                                                                                                                                                                                                                                                                                                                       | Doha          | 30   | 671    | 42   | 655    | ▲12         | <b>▲</b> 16 |
| Seoul       33       668       30       667       ▼3       ▲1         Edinburgh       34       667       44       653       ▲10       ▲14         Boston       35       666       29       668       ▼6       ▼2         Beijing       36       665       36       661       0       ▲4         Munich       37       664       43       654       ▲6       ▲10                                                                                                                                                                                                                                                                                                                                                                                                                                                                                                                                                                                                                                                                                                                                                                                                                          | Hamburg       | 31   | 670    | 34   | 663    | <b>▲</b> 3  | <b>A</b> 7  |
| Edinburgh       34       667       44       653       ▲10       ▲14         Boston       35       666       29       668       ▼6       ▼2         Beijing       36       665       36       661       0       ▲4         Munich       37       664       43       654       ▲6       ▲10                                                                                                                                                                                                                                                                                                                                                                                                                                                                                                                                                                                                                                                                                                                                                                                                                                                                                                | Guangzhou     | 32   | 669    | 32   | 665    | 0           | <b>A</b> 4  |
| Boston       35       666       29       668       ▼6       ▼2         Beijing       36       665       36       661       0       ▲4         Munich       37       664       43       654       ▲6       ▲10                                                                                                                                                                                                                                                                                                                                                                                                                                                                                                                                                                                                                                                                                                                                                                                                                                                                                                                                                                            | Seoul         | 33   | 668    | 30   | 667    | <b>▼</b> 3  | <b>1</b>    |
| Boston       35       666       29       668       ▼6       ▼2         Beijing       36       665       36       661       0       ▲4         Munich       37       664       43       654       ▲6       ▲10                                                                                                                                                                                                                                                                                                                                                                                                                                                                                                                                                                                                                                                                                                                                                                                                                                                                                                                                                                            | Edinburgh     | 34   | 667    | 44   | 653    | <b>▲</b> 10 | <b>▲</b> 14 |
| Beijing     36     665     36     661     0     ▲ 4       Munich     37     664     43     654     ▲ 6     ▲ 10                                                                                                                                                                                                                                                                                                                                                                                                                                                                                                                                                                                                                                                                                                                                                                                                                                                                                                                                                                                                                                                                          |               | 35   | 666    | 29   | 668    | <b>▼</b> 6  | ▼2          |
| Munich 37 664 43 654 ▲6 ▲10                                                                                                                                                                                                                                                                                                                                                                                                                                                                                                                                                                                                                                                                                                                                                                                                                                                                                                                                                                                                                                                                                                                                                              |               | 36   | 665    | 36   | 661    | 0           | <b>A</b> 4  |
|                                                                                                                                                                                                                                                                                                                                                                                                                                                                                                                                                                                                                                                                                                                                                                                                                                                                                                                                                                                                                                                                                                                                                                                          |               | 37   | 664    | 43   | 654    | <b>▲</b> 6  | <b>▲</b> 10 |
|                                                                                                                                                                                                                                                                                                                                                                                                                                                                                                                                                                                                                                                                                                                                                                                                                                                                                                                                                                                                                                                                                                                                                                                          |               | 38   |        | 35   |        |             |             |