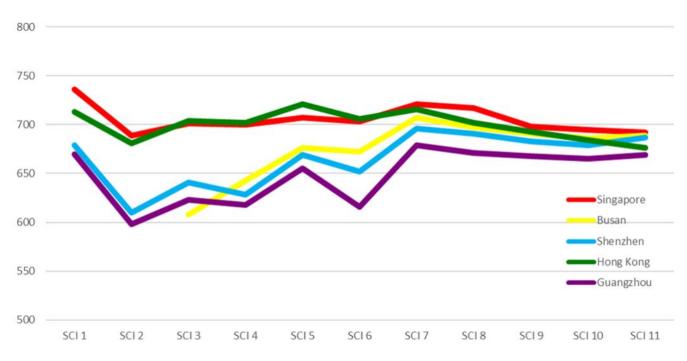

### Asia/Pacific

- 19 Asia/Pacific centres feature in SCI 11.
- Singapore, Busan, and Shenzhen rank in the top 20 in the world.
- Eight centres in the region maintained their position or rose in the rankings in SCI 11.
- The average change in rating in the region was -0.02%.