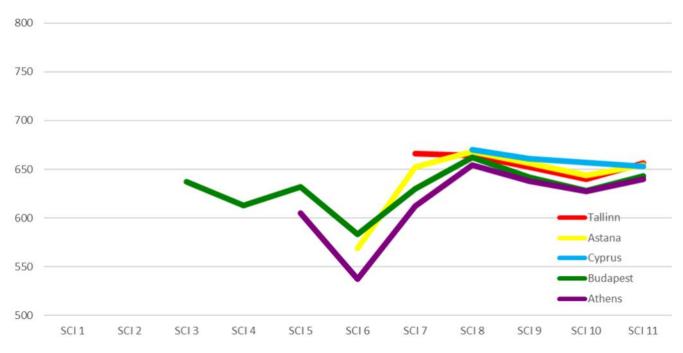

### **Eastern Europe & Central Asia**

- There are nine centres from Eastern Europe & Central Asia in the index.
- Tallinn leads the region in 44th place globally, with Astana in second position in the region.
- Tallinn improved 12 rank places and Budapest was up 11 places.
- The majority of centres in the region improved their rating, with the average rating up 1.09%.