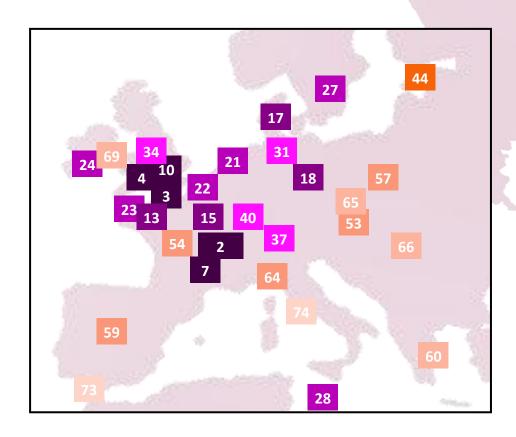

#### **Western Europe**

- 26 Western European centres feature in SCI 11, with five centres ranking in the top 10 and a further four centres in the top 20.
- 13 centres in the region maintained or improved their ranking, and Luxembourg, Edinburgh, and Frankfurt rose 10 or more places.
- All but seven centres rose in the ratings with the average rating for Western European centres up 0.61%.

### **Latin America & The Caribbean**

- Bermuda consolidated its lead in the region, improving six rank places to 51st.
- Cayman Islands improved 11 rank places to take second place from Mexico City.
- The increase in the average rating for this region at 2.49% was the biggest improvement across the six regions we track in the index.