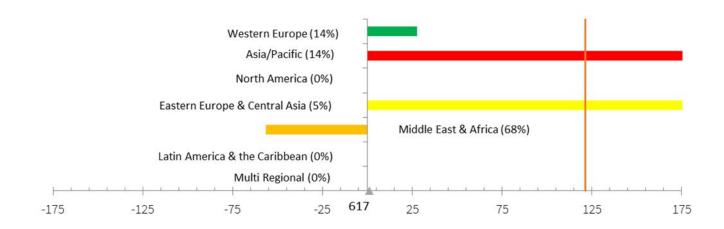

### **Latin America & The Caribbean**

- Bermuda consolidated its lead in the region, improving six rank places to 51st.
- Cayman Islands improved 11 rank places to take second place from Mexico City.
- The increase in the average rating for this region at 2.49% was the biggest improvement across the six regions we track in the index.