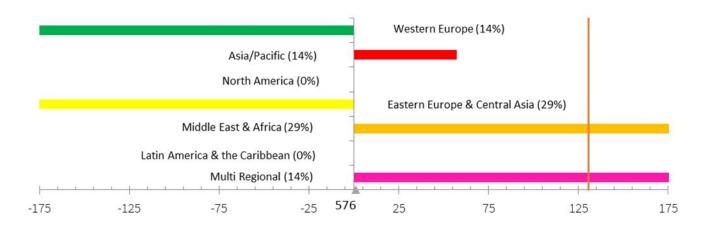

The SCI takes into account the three dimensions of Innovation Support, Creative Intensity, and Delivery Capability. On average, centres in Western Europe and Latin America & the Caribbean score higher for Creative Intensity, while centres in North America score higher for Innovation Support. Centres in Asia/Pacific perform well in Delivery Capability. In the other regions, the dimensions are well-balanced.