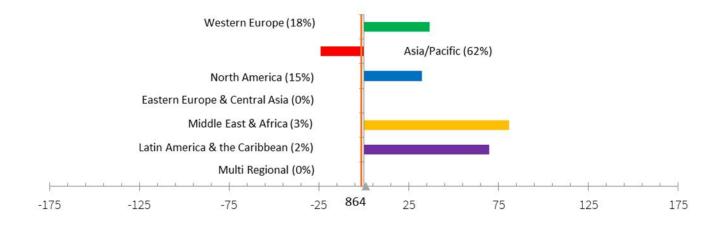

### **North America**

- Nine North American centres feature in SCI 11 and five are in the world top 20.
- San Francisco and Seattle improved their ranking compared with SCI 10.
- Other North American centres fell in the rankings and ratings.
- The average rating in North American centres was up 0.1%.

### Asia/Pacific

- 19 Asia/Pacific centres feature in SCI 11.
- Singapore, Busan, and Shenzhen rank in the top 20 in the world.
- Eight centres in the region maintained their position or rose in the rankings in SCI 11.
- The average change in rating in the region was -0.02%.

#### **Western Europe**

- 26 Western European centres feature in SCI 11, with five centres ranking in the top 10 and a further four centres in the top 20.
- 13 centres in the region maintained or improved their ranking, and Luxembourg, Edinburgh, and Frankfurt rose 10 or more places.
- All but seven centres rose in the ratings with the average rating for Western European centres up 0.61%.

#### Middle East & Africa

- Nine centres in the region feature in the SCI with Tel Aviv, Dubai, and Abu Dhabi in the top 20.
- Eight centres in the region maintained or improved their rank position, with Doha and Bahrain each up more than 10 places.
- The average rating in the region rose by 1.4%.

### **Eastern Europe & Central Asia**

- There are nine centres from Eastern Europe & Central Asia in the index.
- Tallinn leads the region in 44th place globally, with Astana in second position in the region.
- Tallinn improved 12 rank places and Budapest was up 11 places.
- The majority of centres in the region improved their rating, with the average rating up 1.09%.

### **Latin America & The Caribbean**

- Bermuda consolidated its lead in the region, improving six rank places to 51st.
- Cayman Islands improved 11 rank places to take second place from Mexico City.
- The increase in the average rating for this region at 2.49% was the biggest improvement across the six regions we track in the index.