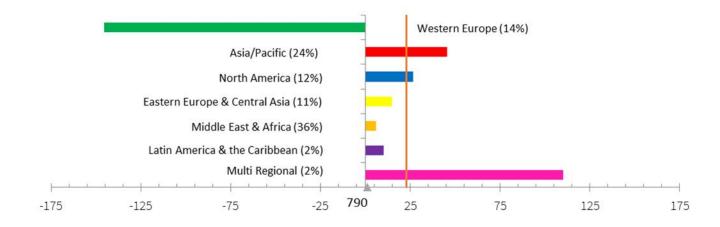

The SCI takes into account the three dimensions of Innovation Support, Creative Intensity, and Delivery Capability. On average, centres in Western Europe and Latin America & the Caribbean score higher for Creative Intensity, while centres in North America score higher for Innovation Support. Centres in Asia/Pacific perform well in Delivery Capability. In the other regions, the dimensions are well-balanced.

The average rating in SCI 11 rose by 0.63% following a fall of 1.07% in SCI 10. The biggest increase in average ratings of 2.49% was in Latin America & The Caribbean, while the average rating for Asia/Pacific fell 0.02%.