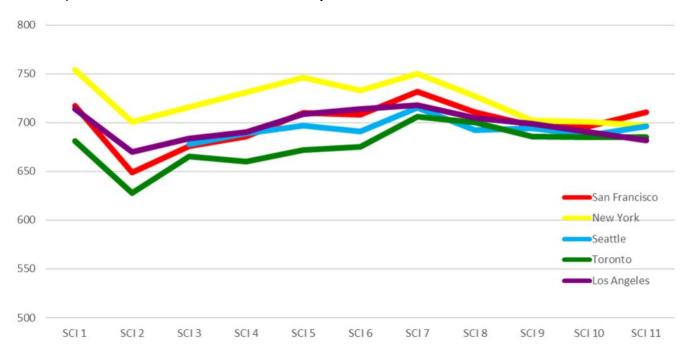

### **North America**

- Nine North American centres feature in SCI 11 and five are in the world top 20.
- San Francisco and Seattle improved their ranking compared with SCI 10.
- Other North American centres fell in the rankings and ratings.
- The average rating in North American centres was up 0.1%.

Confidence appears not to be strongly affected by the impact of current geopolitical tensions, and trade disruption, and we will continue to track these effects.

Assessments in the SCI survey appear to favour centres with strong people skills. This assists leading centres such as San Francisco, Zurich and London, and may also explain the prominence of Oxford and Cambridge, which form a 'golden triangle' with London in the UK.