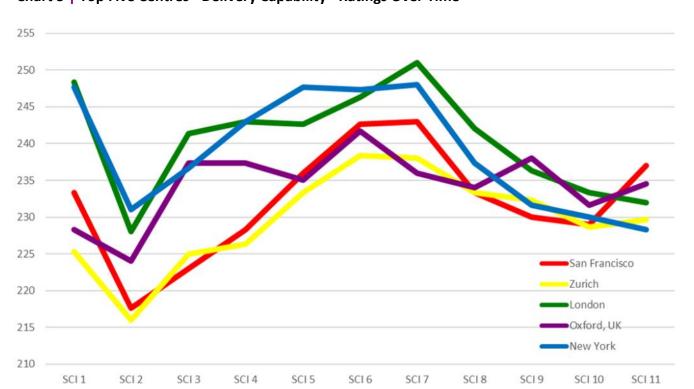

Confidence appears not to be strongly affected by the impact of current geopolitical tensions, and trade disruption, and we will continue to track these effects.

Assessments in the SCI survey appear to favour centres with strong people skills. This assists leading centres such as San Francisco, Zurich and London, and may also explain the prominence of Oxford and Cambridge, which form a 'golden triangle' with London in the UK.