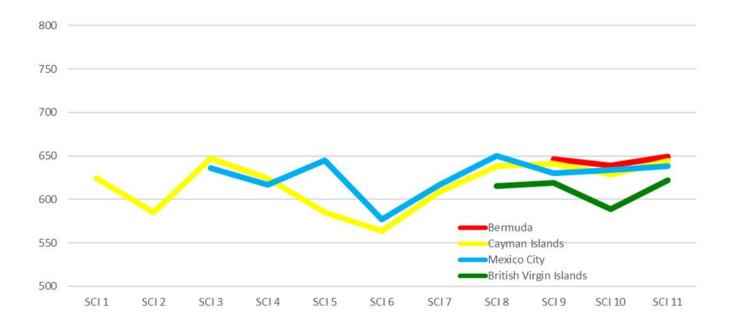

### **Latin America & The Caribbean**

- Bermuda consolidated its lead in the region, improving six rank places to 51st.
- Cayman Islands improved 11 rank places to take second place from Mexico City.
- The increase in the average rating for this region at 2.49% was the biggest improvement across the six regions we track in the index.