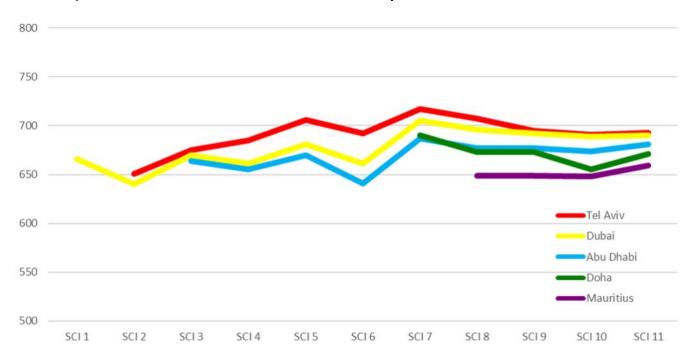

#### Middle East & Africa

- Nine centres in the region feature in the SCI with Tel Aviv, Dubai, and Abu Dhabi in the top 20.
- Eight centres in the region maintained or improved their rank position, with Doha and Bahrain each up more than 10 places.
- The average rating in the region rose by 1.4%.