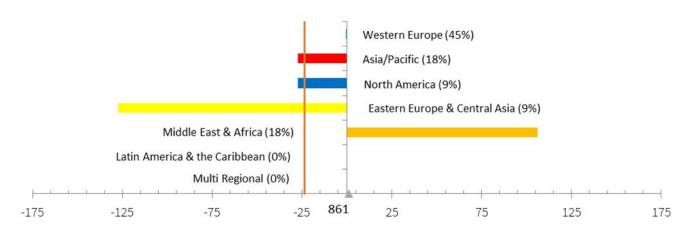

The SCI takes into account the three dimensions of Innovation Support, Creative Intensity, and Delivery Capability. On average, centres in Western Europe and Latin America & the Caribbean score higher for Creative Intensity, while centres in North America score higher for Innovation Support. Centres in Asia/Pacific perform well in Delivery Capability. In the other regions, the dimensions are well-balanced.

#### **Western Europe**

- 26 Western European centres feature in SCI 11, with five centres ranking in the top 10 and a further four centres in the top 20.
- 13 centres in the region maintained or improved their ranking, and Luxembourg, Edinburgh, and Frankfurt rose 10 or more places.
- All but seven centres rose in the ratings with the average rating for Western European centres up 0.61%.