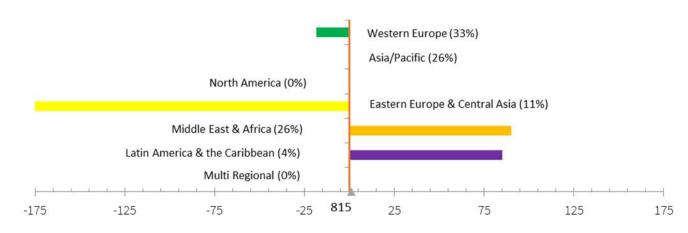

### **North America**

- Nine North American centres feature in SCI 11 and five are in the world top 20.
- San Francisco and Seattle improved their ranking compared with SCI 10.
- Other North American centres fell in the rankings and ratings.
- The average rating in North American centres was up 0.1%.

### Asia/Pacific

- 19 Asia/Pacific centres feature in SCI 11.
- Singapore, Busan, and Shenzhen rank in the top 20 in the world.
- Eight centres in the region maintained their position or rose in the rankings in SCI 11.
- The average change in rating in the region was -0.02%.

#### **Western Europe**

- 26 Western European centres feature in SCI 11, with five centres ranking in the top 10 and a further four centres in the top 20.
- 13 centres in the region maintained or improved their ranking, and Luxembourg, Edinburgh, and Frankfurt rose 10 or more places.
- All but seven centres rose in the ratings with the average rating for Western European centres up 0.61%.

#### Middle East & Africa

- Nine centres in the region feature in the SCI with Tel Aviv, Dubai, and Abu Dhabi in the top 20.
- Eight centres in the region maintained or improved their rank position, with Doha and Bahrain each up more than 10 places.
- The average rating in the region rose by 1.4%.

### **Eastern Europe & Central Asia**

- There are nine centres from Eastern Europe & Central Asia in the index.
- Tallinn leads the region in 44th place globally, with Astana in second position in the region.
- Tallinn improved 12 rank places and Budapest was up 11 places.
- The majority of centres in the region improved their rating, with the average rating up 1.09%.

### **Latin America & The Caribbean**

- Bermuda consolidated its lead in the region, improving six rank places to 51st.
- Cayman Islands improved 11 rank places to take second place from Mexico City.
- The increase in the average rating for this region at 2.49% was the biggest improvement across the six regions we track in the index.