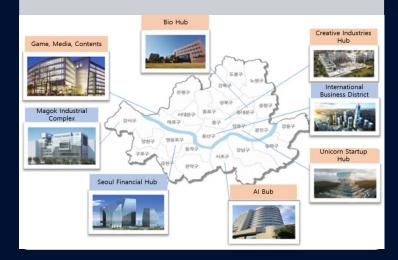

#### Innovative Clusters

## DMC(Digital Content) VR-AR-centered M&E Content Cluster

- ► Test-bed for new M&E technologies
- ► Support for VR-AR companies
- ▶ Size: 569,925m<sup>2</sup>
- Resident companies: SAMSUNG SDS, MBC, DREAMSEARCH etc.

## Hongneung (BIO) Biotechnology and Medical Cluster

- ► Provision of office spaces and research equipment
- ▶ Support for investment promotion
- Size: 21,937m<sup>3</sup> (Community Building and Global Collaboration Building ~'22)

## Magok (R&D) High-Tech R&D Cluster

- ► Large-scale industrial complex in Seoul
- ▶ Size: 3,665,722m<sup>2</sup>
- ▶ Resident companies: LG, DAEWOO, LOTTE

- ► Provision of office spaces for Al-Big Data companies
- ▶ Promotion of joint R&D
- ► Size: 58,395m²
- ► Construction period 2021-2023

## **G-Valley (IoT)**IoT Conversion

- Expansion of network among IT and manufacturing companies
- Promotion of commercializing technologies
- ▶ Size: 1,925,000m²

## Yeouido (Finance) Financial & Fintech hub

- ► One-Third of financial institutions in Korea are located
- ▶ fosters 100 fintech companies.
- ▶ Seoul Financial Hub

#### Yongsan International Business District