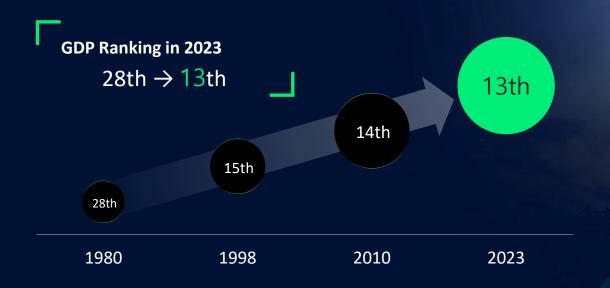

#### Seoul's 20-Year Journey to Becoming Asia's Financial Hub

Top 5
Global Financial Hub
Declaration

#### Background of Seoul's Leap