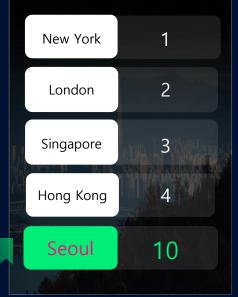

#### Seoul, The Highest Potential for Future Growth

### Cities with high potential for future growth

\* GFCI (24.03) : Global Financial Centres Index

| Rank | Centre     | Mentions in last 24 months |
|------|------------|----------------------------|
| 1    | Seoul      | 177                        |
| 2    | Singapore  | 70                         |
| 3    | Dubai      | 66                         |
| 4    | Hong Kong  | 49                         |
| 5    | London     | 48                         |
| 6    | Shanghai   | 35                         |
| 7    | Busan      | 32                         |
| 8    | New York   | 31                         |
| 9    | Casablanca | 28                         |
| 10   | Kigali     | 28                         |