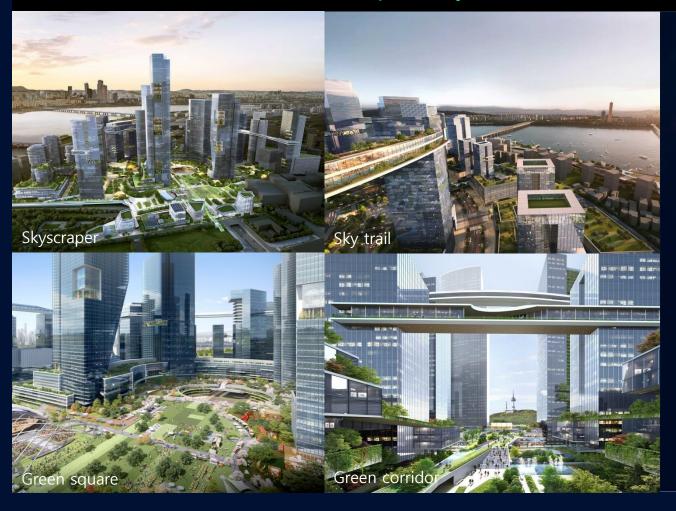

#### 02 Cultural and Amusement facilities

- 100-story skyscraper as a landmark
- 1.1 km-long Sky trail linking high-rises
- A concert hall, library, and art museum

#### 03 Green and Eco-friendly area

- 500,000 m² of land covered with green space
- Aims to become a zero-carbon district