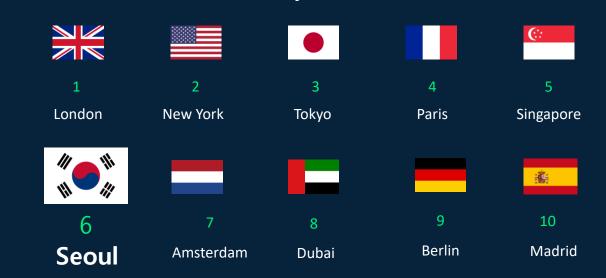

## Financial Centres Of The World 2025: Why Seoul & How To Start With Invest Seoul

Bonhi Gu | Commissioner, Invest Seoul

08:00, Wednesday, 15 January 2025



## FS Club Events

## A Word From Our Chairman



**Hugh Morris** 

Senior Research Partner Z/Yen Group



## Today's Agenda

- 08:00 08:05 Chairman's Introduction
- 08:05 08:25 Keynote Presentation Bonhi Gu
- 08:25 08:45 Question & Answer



## Today's Speaker



Bonhi Gu Commissioner Invest Seoul







#### **Economic Growth**









#### Seoul's 20-Year Journey to Becoming Asia's Financial Hub









Top 5
Global Financial Hub
Declaration

#### **GFCI** Ranking

2007 2024





#### Background of Seoul's Leap



#### Seoul, The Highest Potential for Future Growth



### Cities with high potential for future growth

\* GFCI (24.03) : Global Financial Centres Index

| Rank | Centre     | Mentions in last 24 months |
|------|------------|----------------------------|
| 1    | Seoul      | 177                        |
| 2    | Singapore  | 70                         |
| 3    | Dubai      | 66                         |
| 4    | Hong Kong  | 49                         |
| 5    | London     | 48                         |
| 6    | Shanghai   | 35                         |
| 7    | Busan      | 32                         |