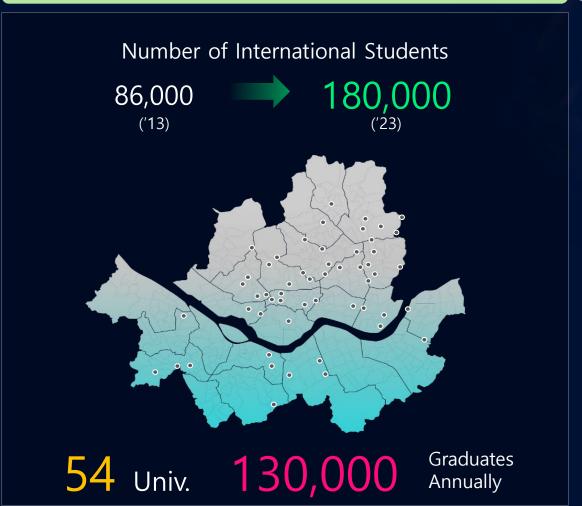

#### Seoul, The Highest Potential for Future Growth

### Cities with high potential for future growth

\* GFCI (24.03) : Global Financial Centres Index

| Rank | Centre     | Mentions in last 24 months |
|------|------------|----------------------------|
| 1    | Seoul      | 177                        |
| 2    | Singapore  | 70                         |
| 3    | Dubai      | 66                         |
| 4    | Hong Kong  | 49                         |
| 5    | London     | 48                         |
| 6    | Shanghai   | 35                         |
| 7    | Busan      | 32                         |
| 8    | New York   | 31                         |
| 9    | Casablanca | 28                         |
| 10   | Kigali     | 28                         |