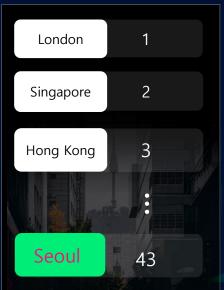

#### **GFCI** Ranking

2007 2024

#### Seoul, The Highest Potential for Future Growth