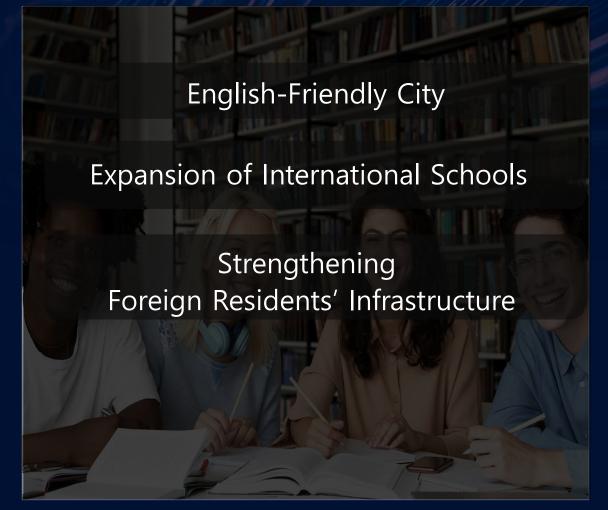

#### Seoul's Endeavors to Attract Global Talent

#### Attracting Future Talent

#### Open City for Global Talent