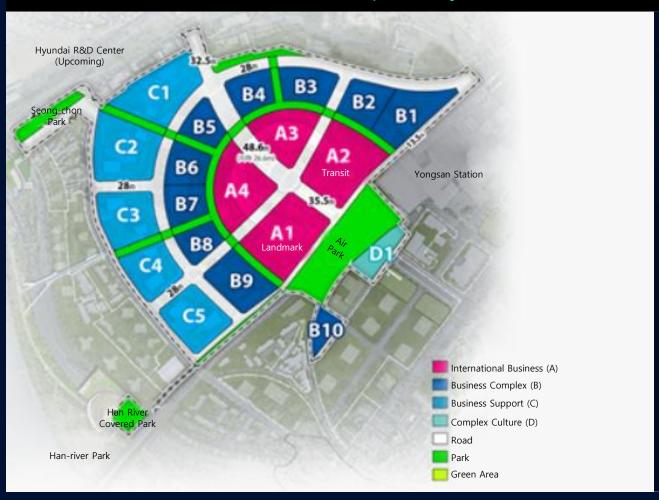

#### 01 Multi-Site Zones

- A. International Business zone
- Prime-class offices, MICE facilities, Hotels, and Metropolitan transit centers
- B. Business Complex zone
- Work area for Emerging industry like Al
- C. Business Support Zone
- Support facilities such as living, education

#### 01 Project Scale: 494,601m<sup>2</sup>

- Multi-site(4 zones) : 296,335 m<sup>2</sup> (59.9%)

A International business: 88,557 m<sup>2</sup> (17.9%)

B Business Complex: 104,905 m<sup>2</sup> (21.2%)

C Business support: 95,239 m<sup>2</sup>(19.3%)

D Complex Culture: 7,634 m (1.5%)

- Infrastructure: 198,266 m<sup>2</sup> (40.1%)