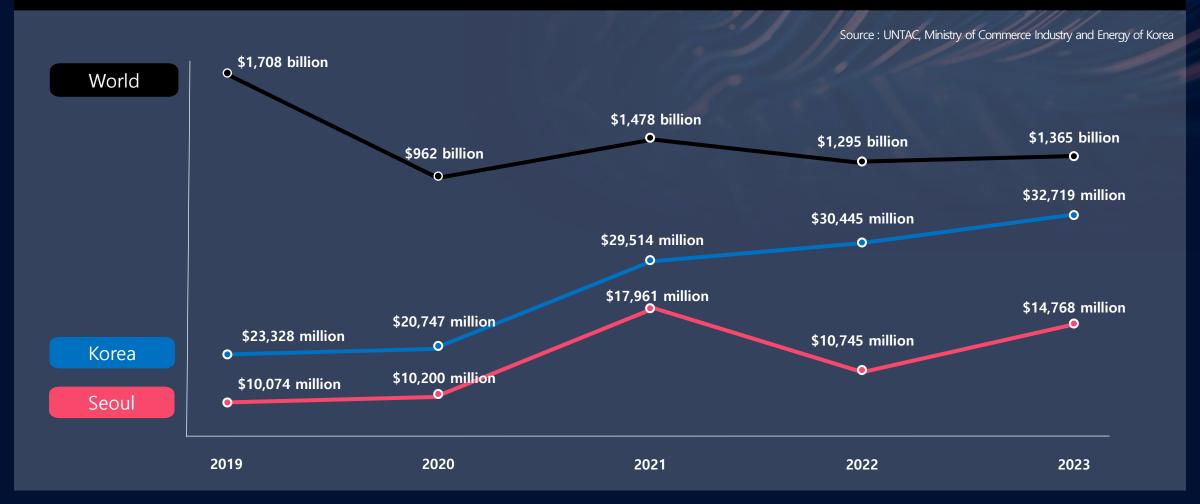

#### Seoul, The Highest Potential for Future Growth

### Cities with high potential for future growth

\* GFCI (24.03) : Global Financial Centres Index

| Rank | Centre     | Mentions in last 24 months |
|------|------------|----------------------------|
| 1    | Seoul      | 177                        |
| 2    | Singapore  | 70                         |
| 3    | Dubai      | 66                         |
| 4    | Hong Kong  | 49                         |
| 5    | London     | 48                         |
| 6    | Shanghai   | 35                         |
| 7    | Busan      | 32                         |
| 8    | New York   | 31                         |
| 9    | Casablanca | 28                         |
| 10   | Kigali     | 28                         |