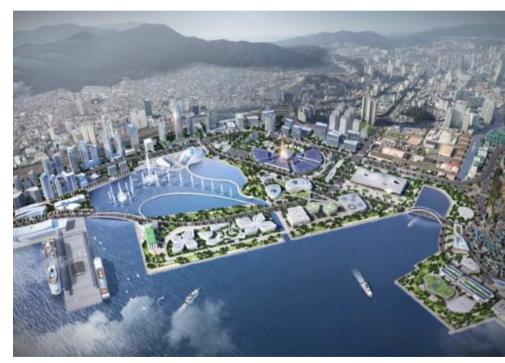

## 2-5 North Port Redevelopment

#### Location

- North-Port, Busan

#### Project Scale

 - 1<sup>st</sup> period : Infrastructure and convenience facilities as an international marine tourism base (153 Mil. m<sup>2</sup>)
 - 2<sup>nd</sup> period : Integrated ports, railways, old industrial complexes, and residential areas (228 Mil. m<sup>2</sup>)

#### Project period

- 2021 - 2030

#### Project expense

- 1<sup>st</sup> period : USD 1.6 Bil. - 2<sup>nd</sup> period : USD 3.25 Bil.

#### Objective

- Revamp current downtown

- Build as a mecca of international maritime tourism

X Source: Busan Metropolitan City