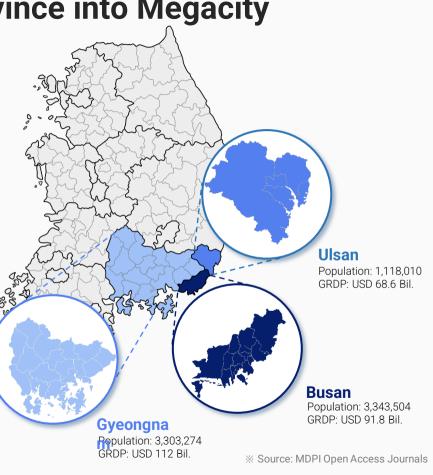

## 1-2 Merging 2 city areas & 1 province into Megacity

#### Total population

- 7,760,000 as of Mar. 2022

#### Objectives

- Promote national balanced growth
- Create synergy between finance & manufacturing
- Build 1-hour metropolitan transportation network

#### Progress

- Established Alliance (Apr. 19, 2022) as special local government
- Focusing on 6 strategic industries (Auto., shipbuilding, aviation, hydrogen and others)

#### Expected outcomes

- Higher demands for intercity mass transportation (e.g. Roads, tunnels, railroads) for 1-hour commutable megacity
- Developing into Financial and Logistics hub