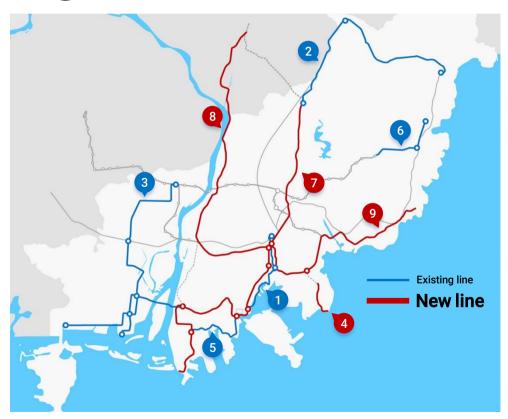

## 2-4 | City Railway Network, Expressways, Bridges & Tunnels

#### Busan's New Railway Network Projects

- C-Bay Public Park (12.2 km)
- 2 Nopoh-Jeongkwan line (22.97 km)
- **3** Gangseo line (21.1 km)
- Oryukdo Islands Extension (3.25 km)
- 5 Songdo line (7.72 km)
- 6 Gijang line (7.1 km)
- Subway No.1 express line (Passing track)
- Subway No.2 express line (Passing track)
- Osiria line (4.13 km)

## > Open for private investment

※ Source: Busan Metropolitan City