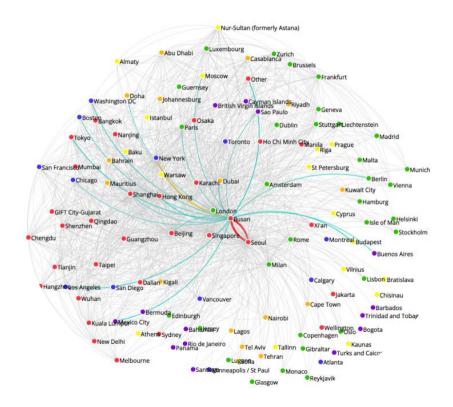

## **Busan's Development As A Financial Centre**

- Busan's recent performance in the Global Financial Centres Index has been a marked success
- Ranked 30<sup>th</sup> in the world in GECI 31 – March 2022
- Mirrors the development of Busan as a city and region –
  - Industry, including shipbuilding
  - Trading infrastructure and port facilities
  - Headquarters of the Korea Stock Exchange.

- Well-connected to Asian and US centres and to London
- Strengths in human capital and financial sector development