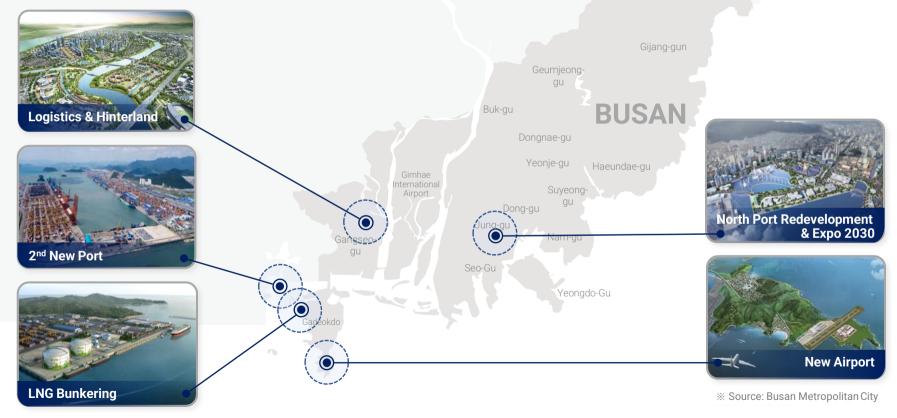

## 2 Investment opportunities in Busan

## 2-1 | Gadeok New Airport

## 2-2 | 2<sup>nd</sup> New Port

## 2-3 Integrated LNG Hub Terminal Projects at New Port

## 2-5 North Port Redevelopment