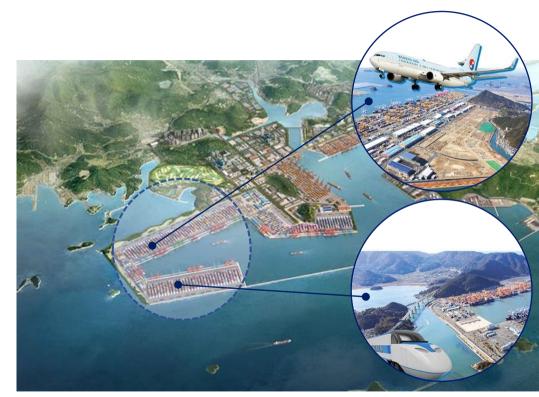

## 2-2 | 2<sup>nd</sup> New Port

#### Location

- Jinhae, Gyeongsangnam-do, next to current Busan New Port

#### Project Scale

- 15-berth container terminal

- 2.2 km of breakwater

#### Project period

- 2023 - 2030

#### Objectives

- Accommodate increasing demand for shipment

#### Developing into Tri-port, servicing as Global Logistics Hub

% Source: (Top) Busan Metropolitan City, (Bottom) Busan-Jinhae Free Economic Zone Authority