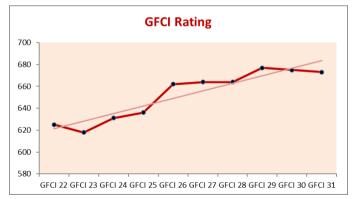

## **Busan's Development As A Financial Centre**

- Busan's recent performance in the Global Financial Centres Index has been a marked success
- Ranked 30<sup>th</sup> in the world in GECI 31 – March 2022
- Mirrors the development of Busan as a city and region –
  - Industry, including shipbuilding
  - Trading infrastructure and port facilities
  - Headquarters of the Korea Stock Exchange.

- Well-connected to Asian and US centres and to London
- Strengths in human capital and financial sector development