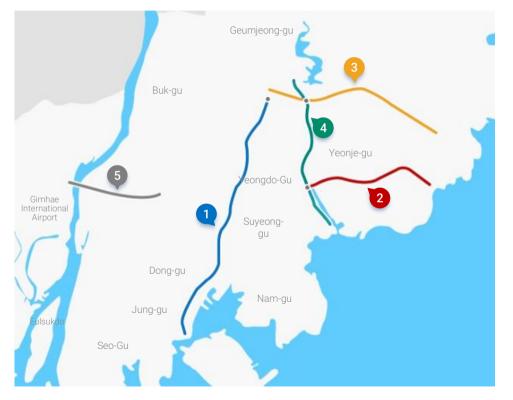

## 2-4 | City Railway Network, Expressways, Bridges & Tunnels

#### Busan's New Railway Network Projects

- C-Bay Public Park (12.2 km)
- 2 Nopoh-Jeongkwan line (22.97 km)
- **3** Gangseo line (21.1 km)
- Oryukdo Islands Extension (3.25 km)
- 5 Songdo line (7.72 km)
- 6 Gijang line (7.1 km)
- Subway No.1 express line (Passing track)
- Subway No.2 express line (Passing track)
- Osiria line (4.13 km)

## > Open for private investment

※ Source: Busan Metropolitan City

## 2-4 City Railway Network, Expressways, Bridges & Tunnels (2)

#### **Expressway & Tunnel Projects**

- PPP projects currently requiring investment
  - Network projects
    - 1 North Port Nopo Urban Expressway
    - 2 Bansong Tunnel
    - 3 2<sup>nd</sup> Jangsan Tunnel
  - New Tunnels
    - 4 Haeundae Tunnel
    - 5 Baekyang Tunnel-2

※ Source: Busan Metropolitan City