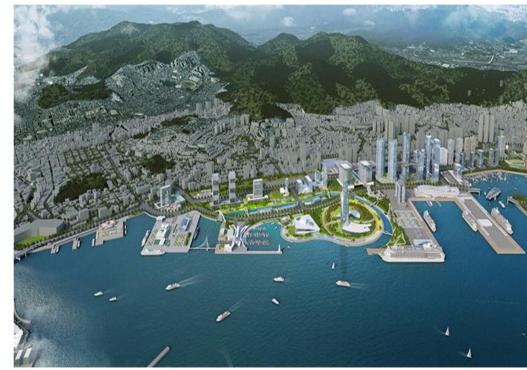

## 2-5 North Port Redevelopment

#### Location

- North-Port, Busan

#### Project Scale

 - 1<sup>st</sup> period : Infrastructure and convenience facilities as an international marine tourism base (153 Mil. m<sup>2</sup>)
 - 2<sup>nd</sup> period : Integrated ports, railways, old industrial complexes, and residential areas (228 Mil. m<sup>2</sup>)

#### Project period

- 2021 - 2030

#### Project expense

- 1<sup>st</sup> period : USD 1.6 Bil. - 2<sup>nd</sup> period : USD 3.25 Bil.

#### Objective

- Revamp current downtown

- Build as a mecca of international maritime tourism

X Source: Busan Metropolitan City