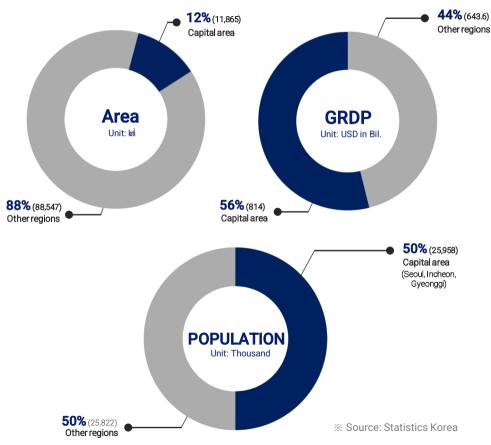

#### Background

- Overpopulated in Seoul & adjacent capital areas \* 50% of total population reside in these areas
- Excessively high GRDP from Seoul & adjacent areas
   \* While Seoul & adjacent cities take a mere 12% of the total land area, they share 56% of total GRDP

   (as of Dec. 2020)