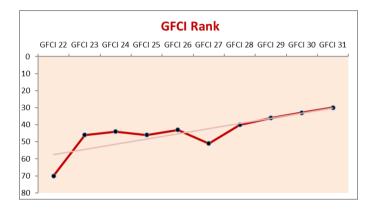

## **Busan's Development As A Financial Centre**

- Busan's recent performance in the Global Financial Centres Index has been a marked success
- Ranked 30<sup>th</sup> in the world in GECI 31 – March 2022
- Mirrors the development of Busan as a city and region –
  - Industry, including shipbuilding
  - Trading infrastructure and port facilities
  - Headquarters of the Korea Stock Exchange.

- Well-connected to Asian and US centres and to London
- Strengths in human capital and financial sector development