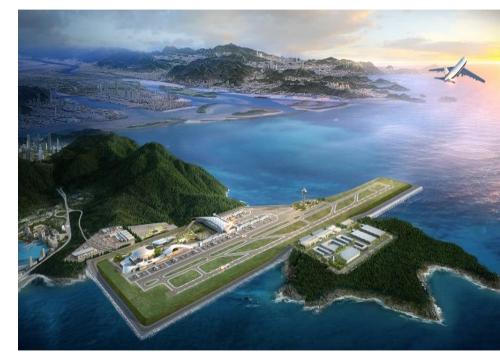

## 2-1 | Gadeok New Airport

#### Location

- Gadeock-do, Busan

#### Project Scale

- Airstrip: 3,500 m - Passenger and cargo terminal

#### Project period

- 2024 – 2029\* \* Completion year: TBD

#### Purpose

- Develop as global gateway airport for streamlined logistics

#### Opportunities

- Maintenance & operation services
- Connection to downtown via bridges, tunnels, roads, railways

% Source: Joongang Daily