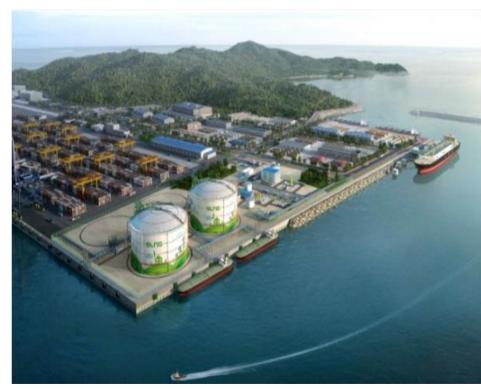

## 2-3 Integrated LNG Hub Terminal Projects at New Port

#### Location

- Busan New Port

#### Project Scale

- 3 LNG storage tanks (27,000 kl)

- 1 berth for LNG unloading dock
- 3 berths of LNG bunkering loading dock

#### Project period & expense

- 2022 – 2031, USD 1.5 Bil.

#### Projects

#### - Ammonia

(Samsung Heavy Ind.) 2 VLECs to be delivered by 2025-26

- Methanol

(Hyundai Heavy Ind.) Won order for world's 1st methanolpropelled large container ship

- Hydrogen

(DSME) Signed MoU with Korea National Oil Corporation on developing low carbon hydrogen & ammonia & LCO2 carriers