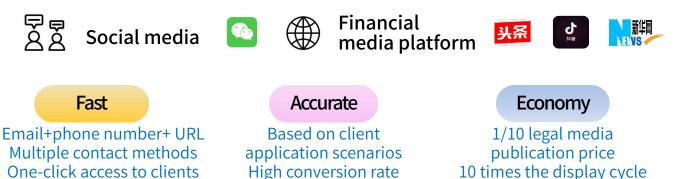

Lack of trust & endorsement and doesn't have mechanisms to follow up and develop business. Asymmetrical communication at key decision-making levels of clients results in low client conversion.

Super Business Card (Law Firms)

**\$3,800** / 360 days / 2 versions

Marketing based on business scenarios Let the service find clients